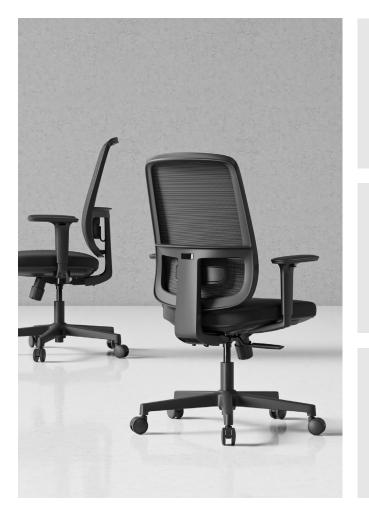

# Tommen Task Seating

### Specifications

- 3D armrests
- Mesh backrest
- 5-Star nylon base
- Nylon casters
- Pneumatic lift
- Seat slider: 3" range
- Adjustable lumbar support
- Synchronous mechanism with 3 locking positions