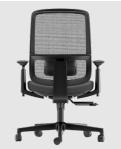

**Tommen** A task chair that gets it done. Work confidently knowing Tommen will adapt to its user's needs. Designed to accommodate the majority of users. With comfort in mind—adjust seat tension, height, armrests, and even lumbar support.

# Tommen Task Seating

#### Dimensions

Height: 37.5"-41" Seat Height: 16.5"-20" Arm to Arm Width: 26"-28" Depth: 16.5"-19.5" Seat Width: 20"

### Specifications

- 3D armrests
- Mesh backrest
- 5-Star nylon base
- Nylon casters
- Pneumatic lift
- Seat slider: 3" range
- Adjustable lumbar support
- Synchronous mechanism with 3 locking positions