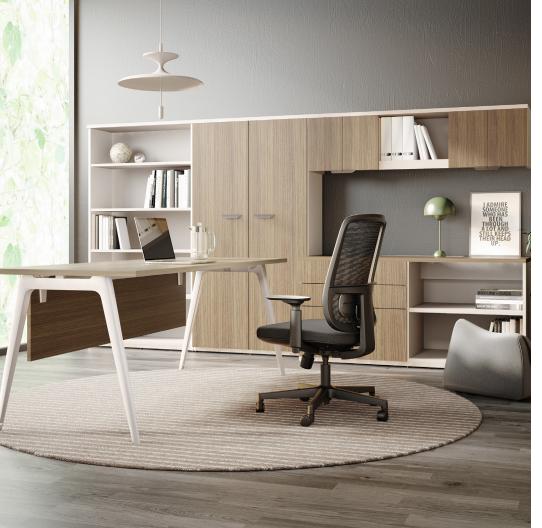

**Tommen** A task chair that gets it done. Work confidently knowing Tommen will adapt to its user's needs. Designed to accommodate the majority of users. With comfort in mind—adjust seat tension, height, armrests, and even lumbar support.

# Tommen Task Seating