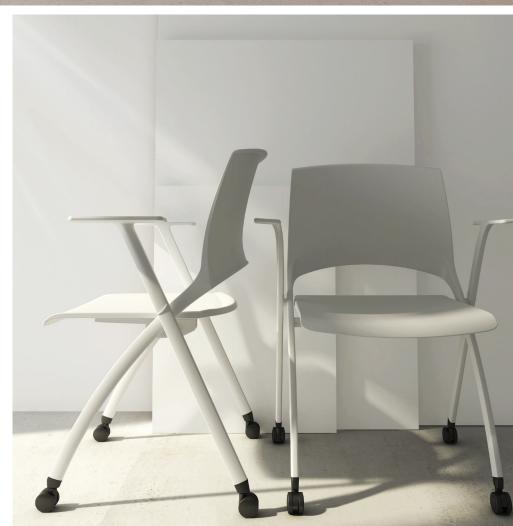

### **Soleil Folding Chair**

Durable and lightweight, these chairs are easy to quickly fold or unfold, allowing for ease of storage, quick room setup and breakdown. Even when folded, smooth-glide castors allow the chairs to be effortlessly distributed or gathered.

#### **Soleil Chair**

- The Soleil chair is sold in pairs
  Chair pads are available please contact Friant for selection options