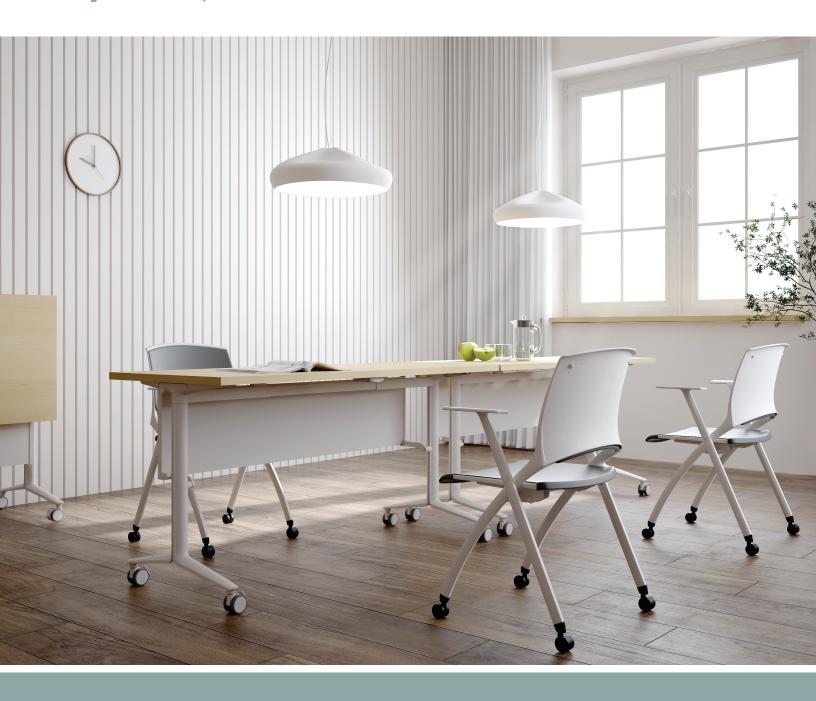

# Lune Training Table and Soleil Nesting Chair

Easy to move, use and store.

## The Perfect Match.

### **Lune Training Table**

Flexibility and ease of motion make these tables easy to setup and configure into a wide range of spaces.

### **Soleil Folding Chair**

Durable and lightweight, these chairs are easy to quickly fold or unfold, allowing for ease of storage, quick room setup and breakdown. Even when folded, smooth-glide castors allow the chairs to be effortlessly distributed or gathered.