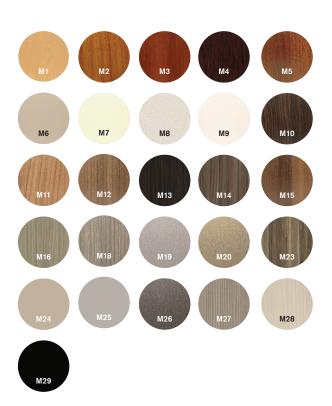

### **Top finish options**

Please note: Top and edge color is Friant standard M# laminate and PVC edge.