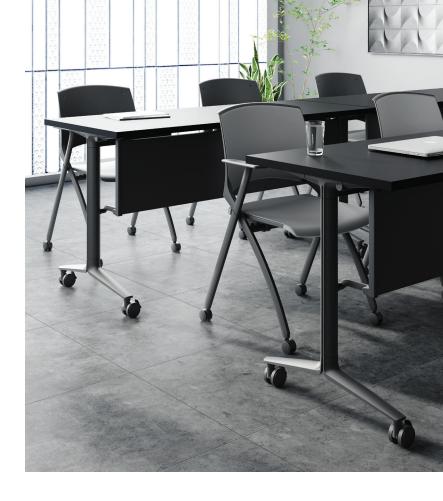

# Lune Training Table and Soleil Nesting Chair

Easy to move, use and store.

## The Perfect Match.

### **Lune Training Table**

Flexibility and ease of motion make these tables easy to setup and configure into a wide range of spaces.

### **Soleil Folding Chair**

Durable and lightweight, these chairs are easy to quickly fold or unfold, allowing for ease of storage, quick room setup and breakdown. Even when folded, smooth-glide castors allow the chairs to be effortlessly distributed or gathered.