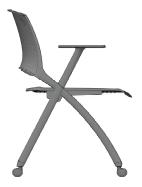

### **Soleil Folding Chair**

Durable and lightweight, these chairs are easy to quickly fold or unfold, allowing for ease of storage, quick room setup and breakdown. Even when folded, smooth-glide castors allow the chairs to be effortlessly distributed or gathered.

#### **Soleil Chair**

- The Soleil chair is sold in pairs
  Chair pads are available please contact Friant for selection options

#### **Dimensions**

**Dimensions - Unfolded** Base Depth: 26" Height: 29.5"

**Dimensions - Unfolded** 

Height: 35" **Width:** 19"

Seat Height: 18" Seat Depth: 18.5" Seat Width: 17" Arm Height: 8.5"