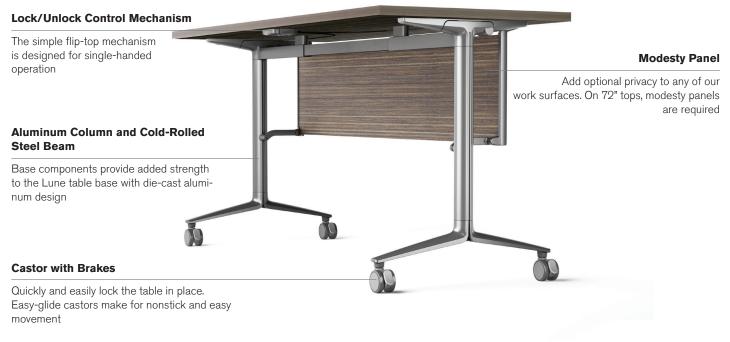

#### **Lune Training Table Features and Functions**

#### **Additional details**

#### **Lune Table**

- · Modesty panels are optional on 48"-60" · Modesty panels are required on 72"