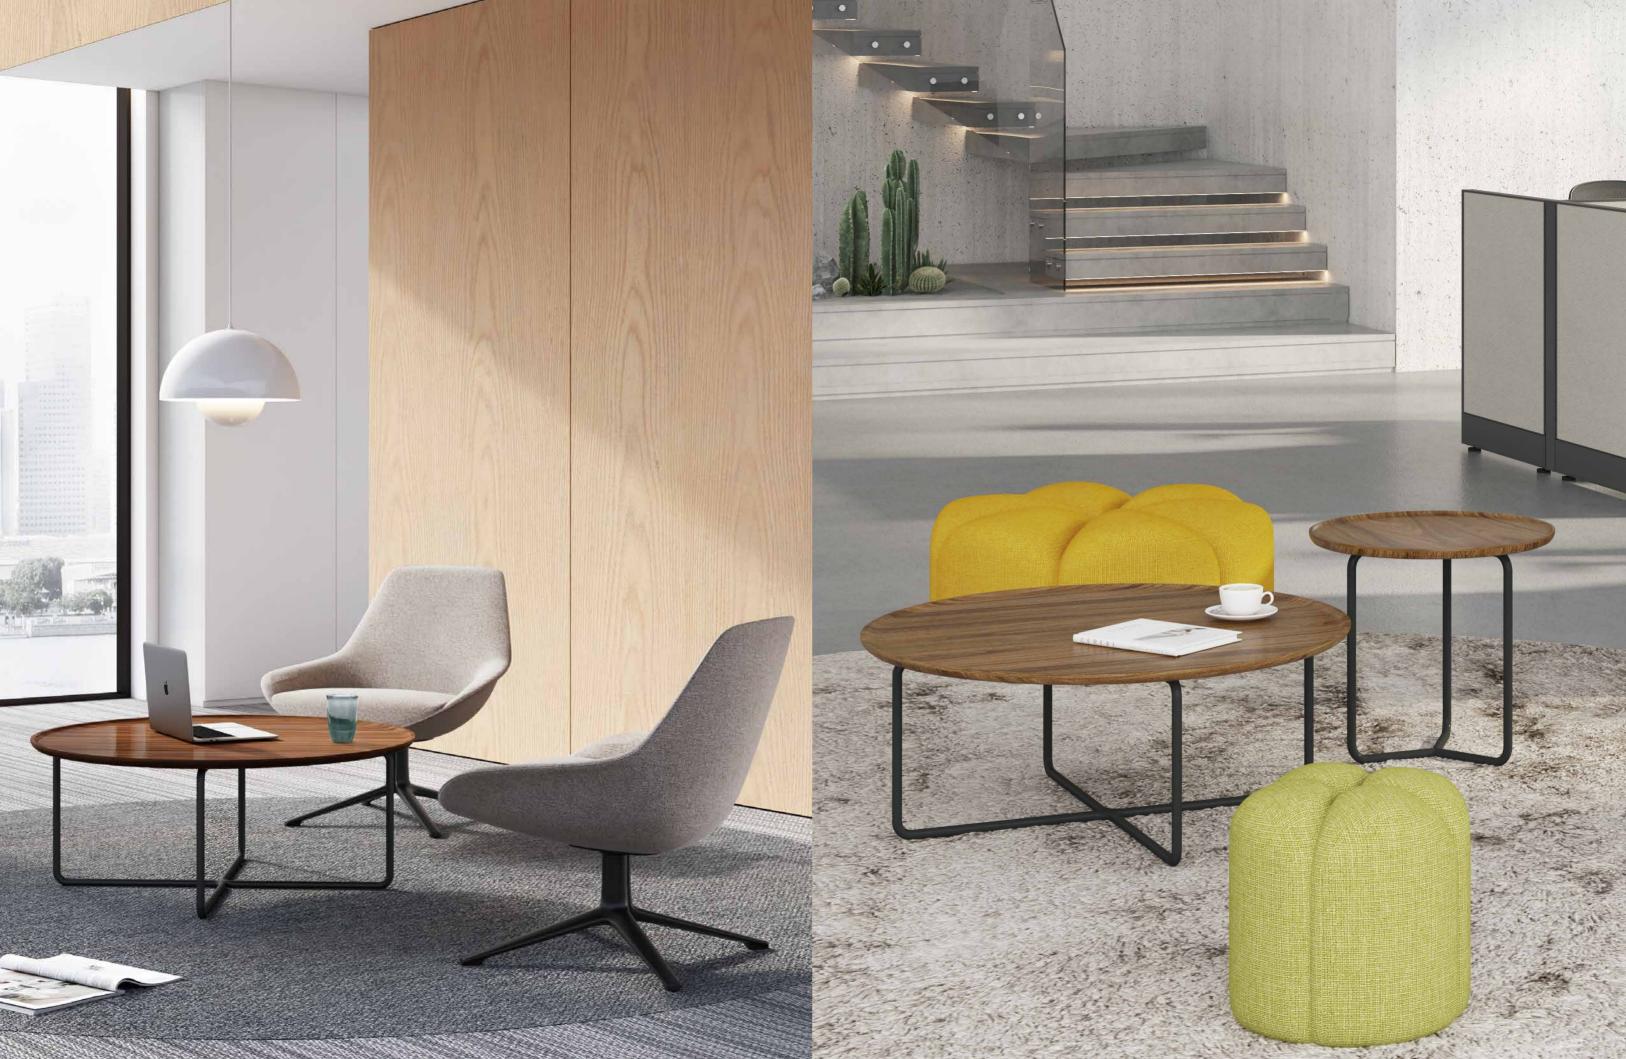

# Sophistication in Every Detail

Where exceptional design meets outstanding quality, the Roke and Raffe table collections simply elevate any space they are placed in. A conversation starter, Roke and Raffe feature a contemporary sleek design with circular tabletops and durable metal legs. Lightweight and versatile, these collections have the ability to be used individually or nested together to create a space-saving two-tier design all while adding charm and sophistication to the workplace. Their unique design provides the perfect place where luxury and functionality flawlessly unite. Roke features a warm wood feel, where Raffe brings in an intricate design with a glass finish. The Roke and Raffe collections are the perfect choice for customizing a space that best serves and inspires you.