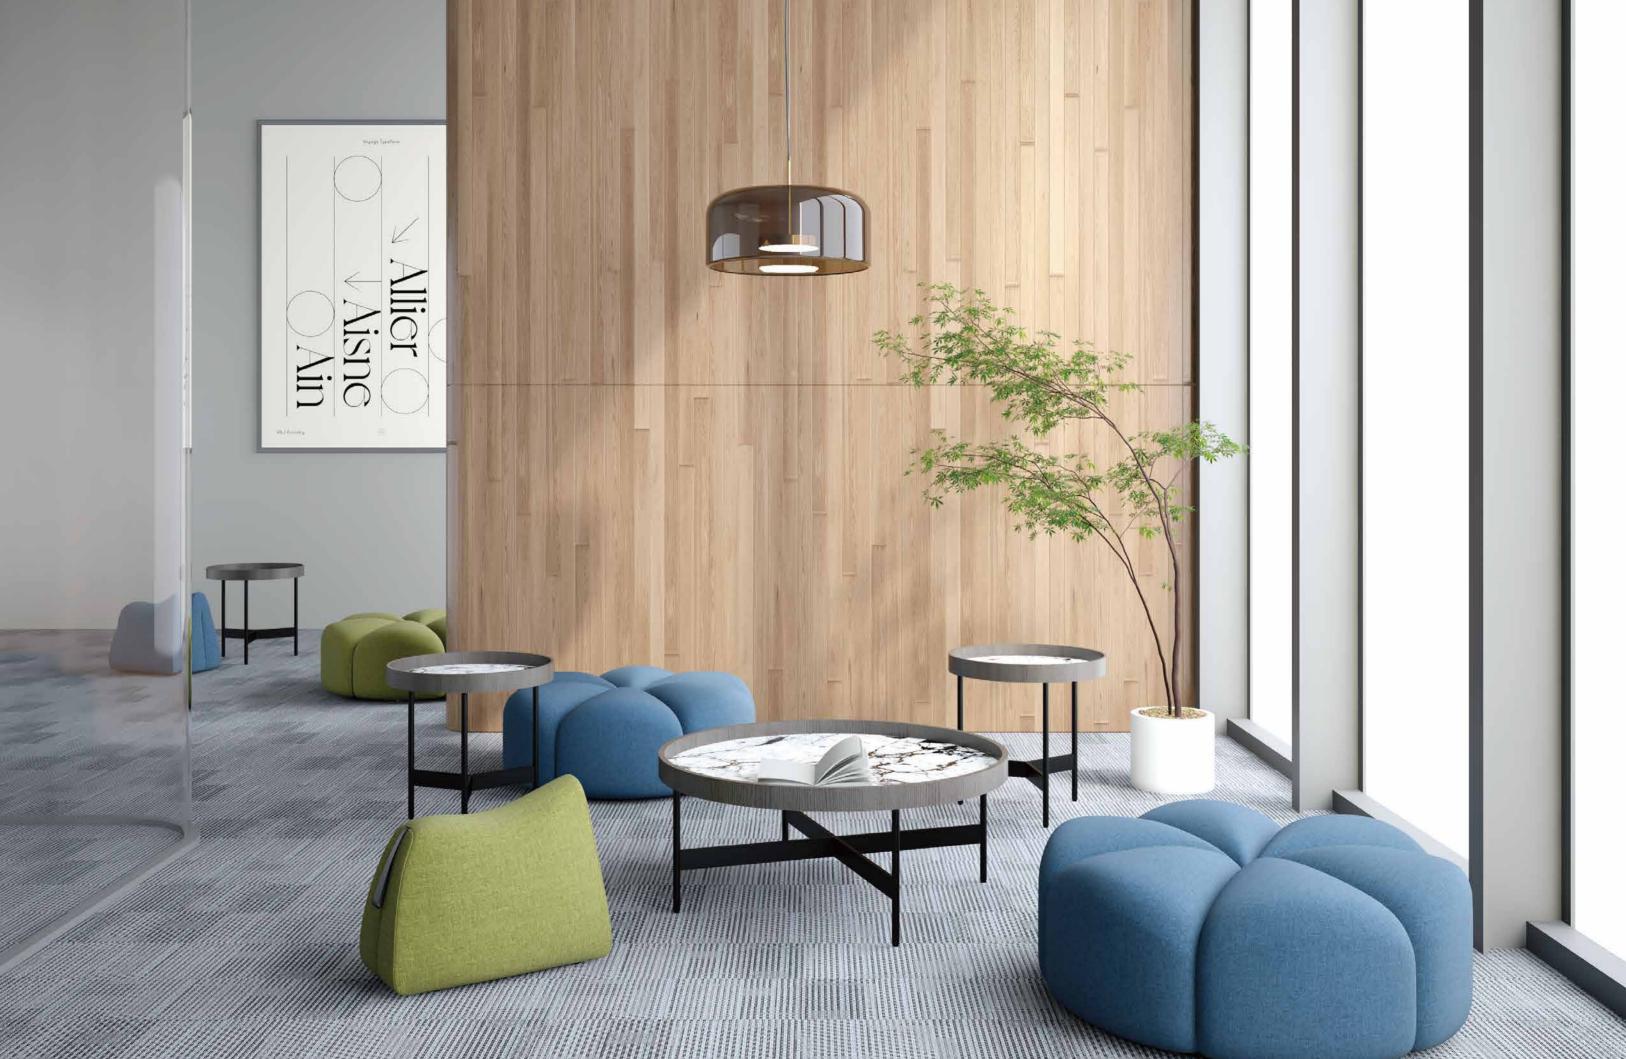

# Sophistication in Every Detail

Where exceptional design meets outstanding quality, the Roke and Raffe table collections simply elevate any space they are placed in. A conversation starter, Roke and Raffe feature a contemporary sleek design with circular tabletops and durable metal legs. Lightweight and versatile, these collections have the ability to be used individually or nested together to create a space-saving two-tier design all while adding charm and sophistication to the workplace. Their unique design provides the perfect place where luxury and functionality flawlessly unite. Roke features a warm wood feel, where Raffe brings in an intricate design with a glass finish. The Roke and Raffe collections are the perfect choice for customizing a space that best serves and inspires you.