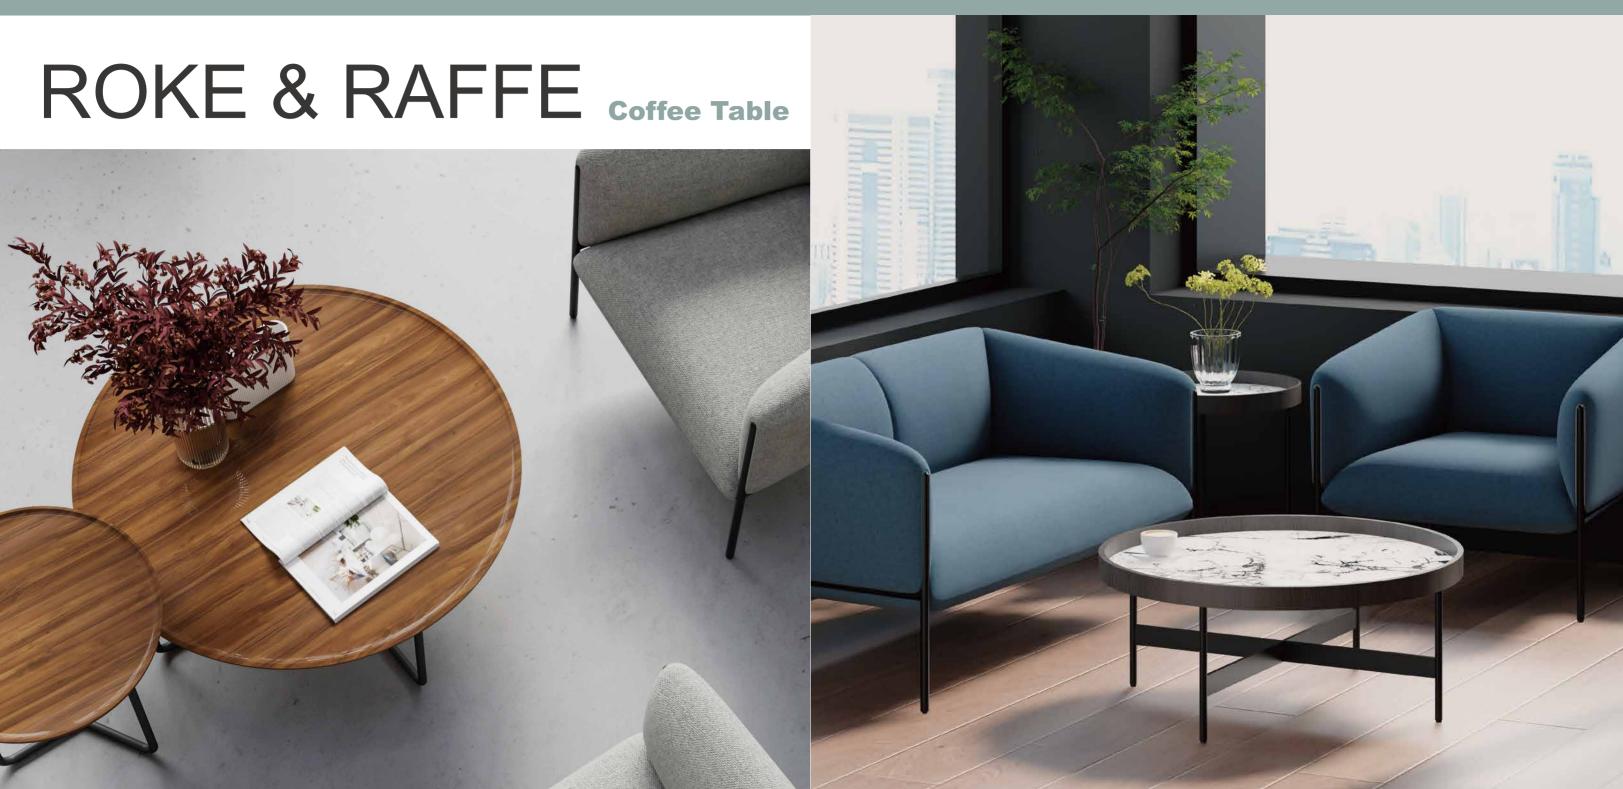

# FRÍANT

# Sophistication in Every Detail

Where exceptional design meets outstanding quality, the Roke and Raffe table collections simply elevate any space they are placed in. A conversation starter, Roke and Raffe feature a contemporary sleek design with circular tabletops and durable metal legs. Lightweight and versatile, these collections have the ability to be used individually or nested together to create a space-saving two-tier design all while adding charm and sophistication to the workplace. Their unique design provides the perfect place where luxury and functionality flawlessly unite. Roke features a warm wood feel, where Raffe brings in an intricate design with a glass finish. The Roke and Raffe collections are the perfect choice for customizing a space that best serves and inspires you.