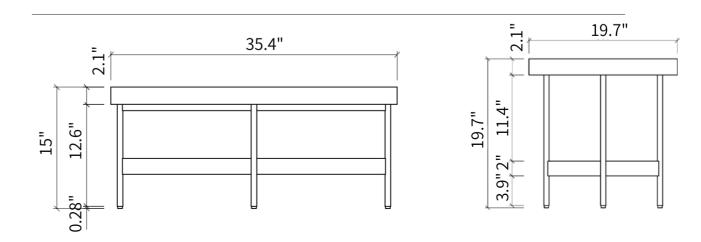

circular tabletops and durable metal legs. Lightweight and versatile, these collections have the ability to be used individually or nested together to create a space-saving two-tier design all while adding charm and sophistication to the workplace. Their unique design provides the perfect place where luxury and functionality flawlessly unite. Roke features a warm wood feel, where Raffe brings in an intricate design with a glass finish. The Roke and Raffe collections are the perfect choice for customizing a space that best serves and inspires you.

















# **Color Options**

## Roke Top Finish



#### Roke Base Finish



# **Dimensions**



# **Color Options**

## Raffe Top Finish



Grey Oak

JG35-HB33 Minerva top with Grey Oak edge

#### Raffe Base Finish



## **Dimensions**