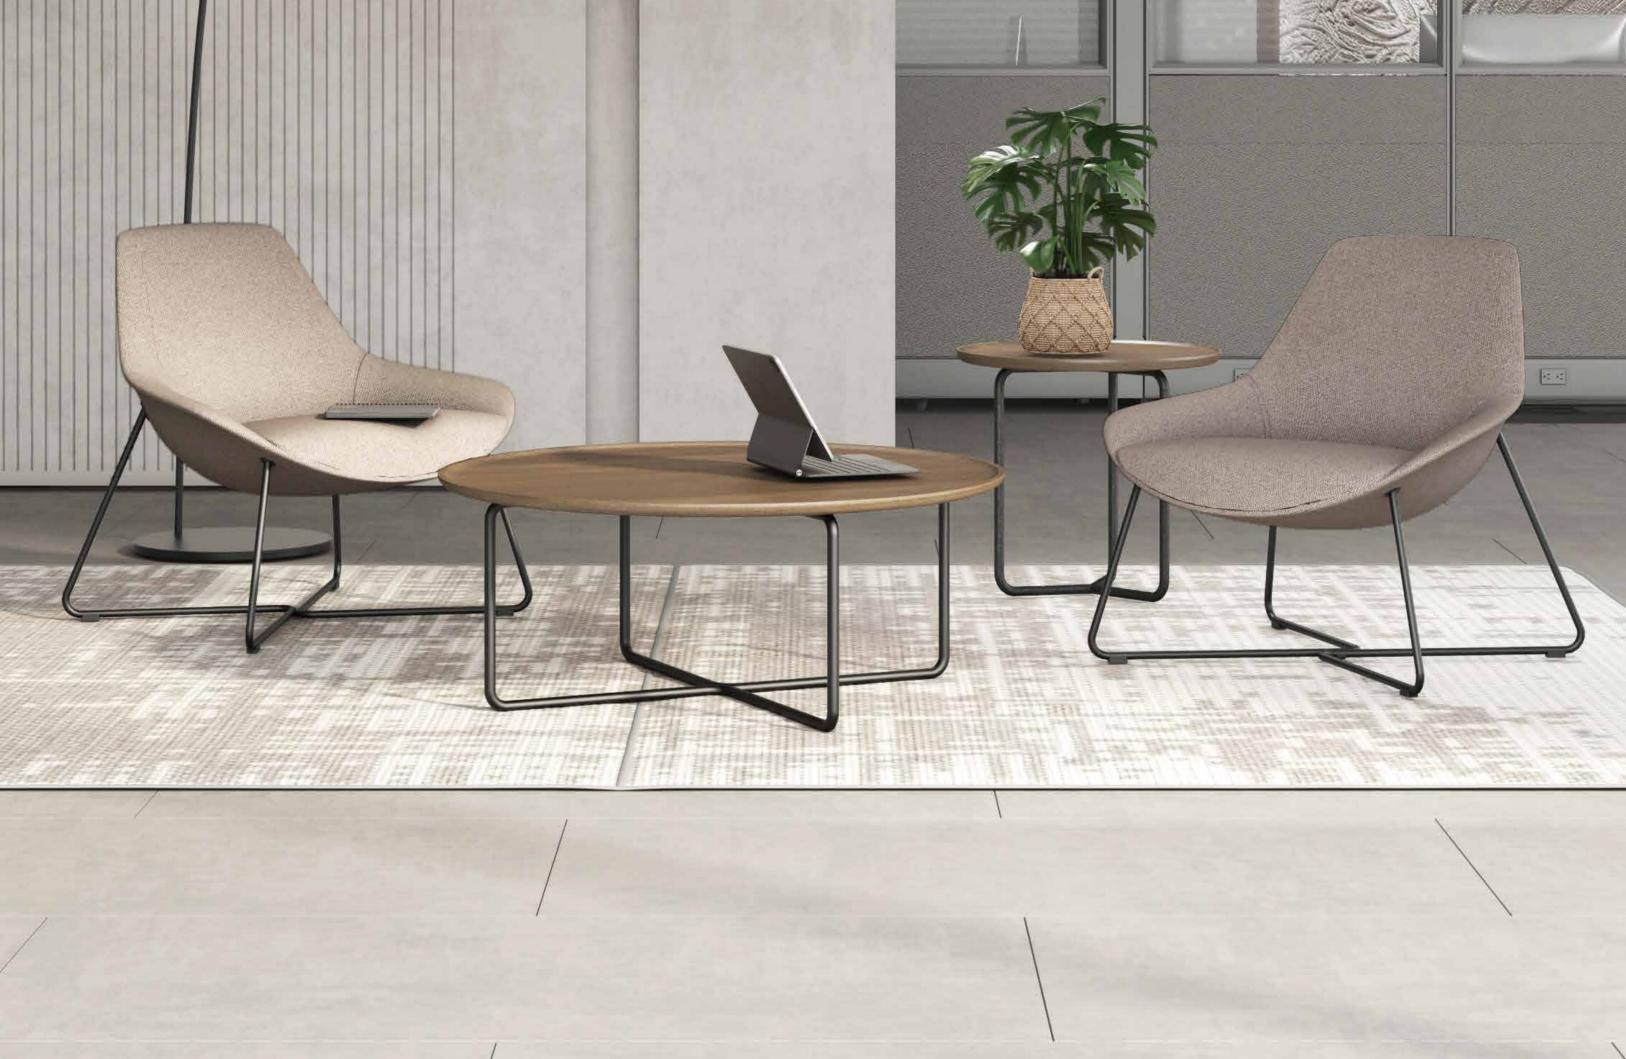

# Sophistication in Every Detail

Where exceptional design meets outstanding quality, the Roke and Raffe table collections simply elevate any space they are placed in. A conversation starter, Roke and Raffe feature a contemporary sleek design with circular tabletops and durable metal legs. Lightweight and versatile, these collections have the ability to be used individually or nested together to create a space-saving two-tier design all while adding charm and sophistication to the workplace. Their unique design provides the perfect place where luxury and functionality flawlessly unite. Roke features a warm wood feel, where Raffe brings in an intricate design with a glass finish. The Roke and Raffe collections are the perfect choice for customizing a space that best serves and inspires you.