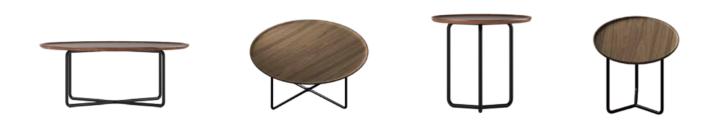

on in Every Detail

Where exceptional design meets outstanding quality, the Roke and Raffe table collections simply elevate any space they are placed in. A conversation starter, Roke and Raffe feature a contemporary sleek design with circular tabletops and durable metal legs. Lightweight and versatile, these collections have the ability to be used individually or nested together to create a space-saving two-tier design all while adding charm and sophistication to the workplace. Their unique design provides the perfect place where luxury and functionality flawlessly unite. Roke features a warm wood feel, where Raffe brings in an intricate design with a glass finish. The Roke and Raffe collections are the perfect choice for customizing a space that best serves and inspires you.

















# **Color Options**

## Roke Top Finish



#### Roke Base Finish



# **Dimensions**



# **Color Options**

## Raffe Top Finish



Grey Oak

JG35-HB33 Minerva top with Grey Oak edge

#### Raffe Base Finish



## **Dimensions**