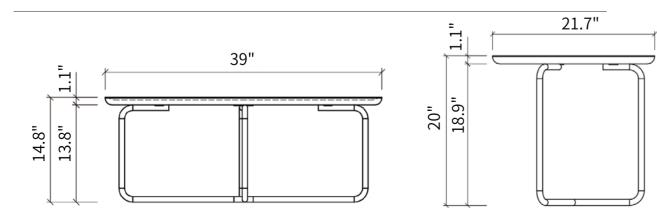

table collections simply elevate any space they are placed in. A conversation starter, Roke and Raffe feature a contemporary sleek design with circular tabletops and durable metal legs. Lightweight and versatile, these collections have the ability to be used individually or nested together to create a space-saving two-tier design all while adding charm and sophistication to the workplace. Their unique design provides the perfect place where luxury and functionality flawlessly unite. Roke features a warm wood feel, where Raffe brings in an intricate design with a glass finish. The Roke and Raffe collections are the perfect choice for customizing a space that best serves and inspires you.

















# **Color Options**

## Roke Top Finish



#### Roke Base Finish



# **Dimensions**



# **Color Options**

## Raffe Top Finish



Grey Oak

JG35-HB33 Minerva top with Grey Oak edge

#### Raffe Base Finish



## **Dimensions**