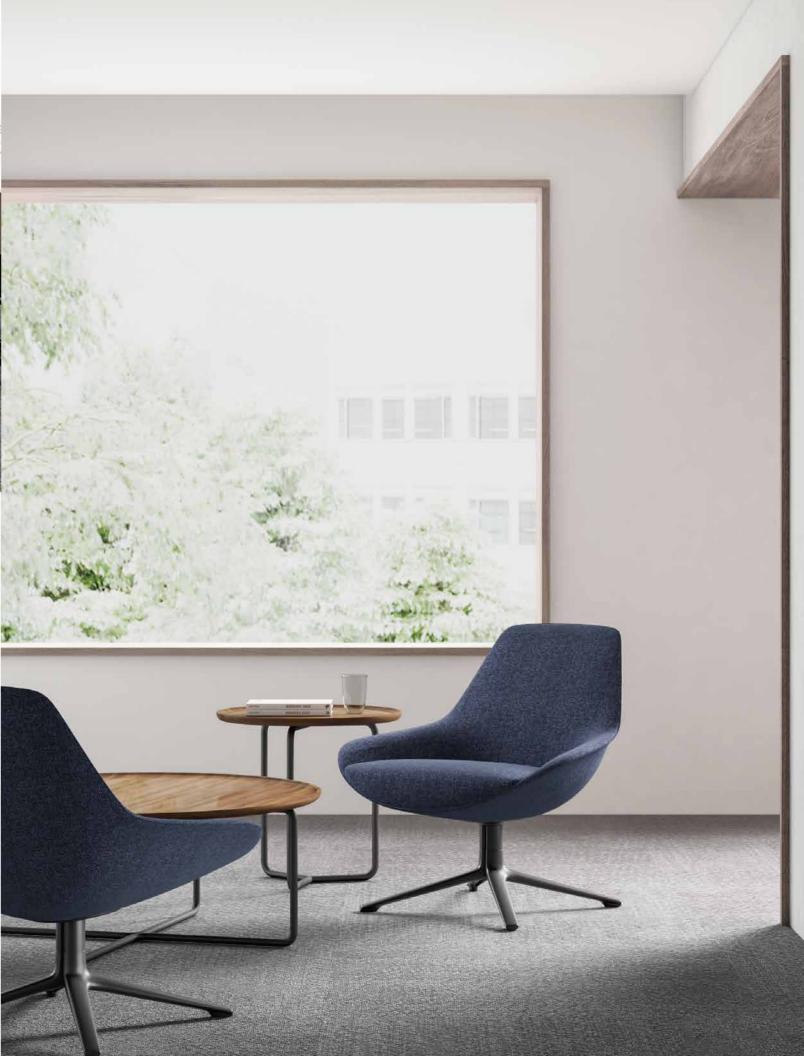

# Sophistication in Every Detail

Where exceptional design meets outstanding quality, the Roke and Raffe table collections simply elevate any space they are placed in. A conversation starter, Roke and Raffe feature a contemporary sleek design with circular tabletops and durable metal legs. Lightweight and versatile, these collections have the ability to be used individually or nested together to create a space-saving two-tier design all while adding charm and sophistication to the workplace. Their unique design provides the perfect place where luxury and functionality flawlessly unite. Roke features a warm wood feel, where Raffe brings in an intricate design with a glass finish. The Roke and Raffe collections are the perfect choice for customizing a space that best serves and inspires you.