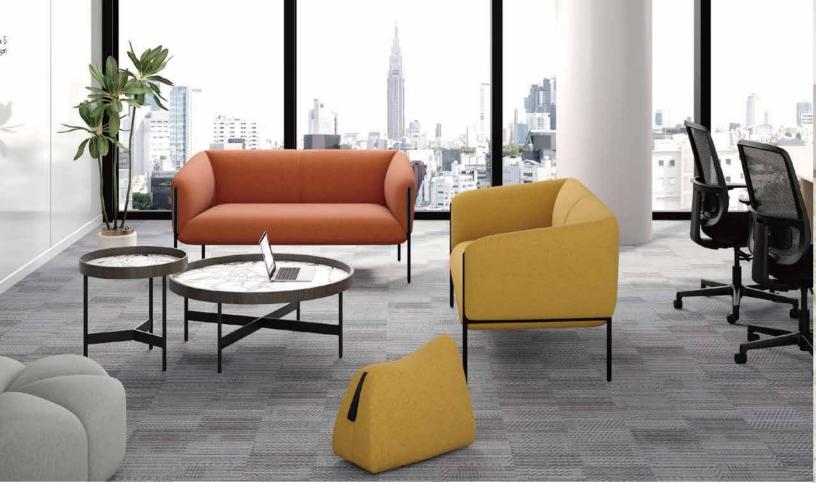

# Sophistication in Every Detail

Where exceptional design meets outstanding quality, the Roke and Raffe table collections simply elevate any space they are placed in. A conversation starter, Roke and Raffe feature a contemporary sleek design with circular tabletops and durable metal legs. Lightweight and versatile, these collections have the ability to be used individually or nested together to create a space-saving two-tier design all while adding charm and sophistication to the workplace. Their unique design provides the perfect place where luxury and functionality flawlessly unite. Roke features a warm wood feel, where Raffe brings in an intricate design with a glass finish. The Roke and Raffe collections are the perfect choice for customizing a space that best serves and inspires you.