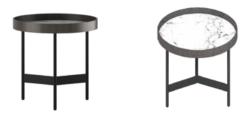

# Sophistication in Every Detail

Where exceptional design meets outstanding quality, the Roke and Raffe table collections simply elevate any space they are placed in. A conversation starter, Roke and Raffe feature a contemporary sleek design with circular tabletops and durable metal legs. Lightweight and versatile, these collections have the ability to be used individually or nested together to create a space-saving two-tier design all while adding charm and sophistication to the workplace. Their unique design provides the perfect place where luxury and functionality flawlessly unite. Roke features a warm wood feel, where Raffe brings in an intricate design with a glass finish. The Roke and Raffe collections are the perfect choice for customizing a space that best serves and inspires you.

# **Color Options**