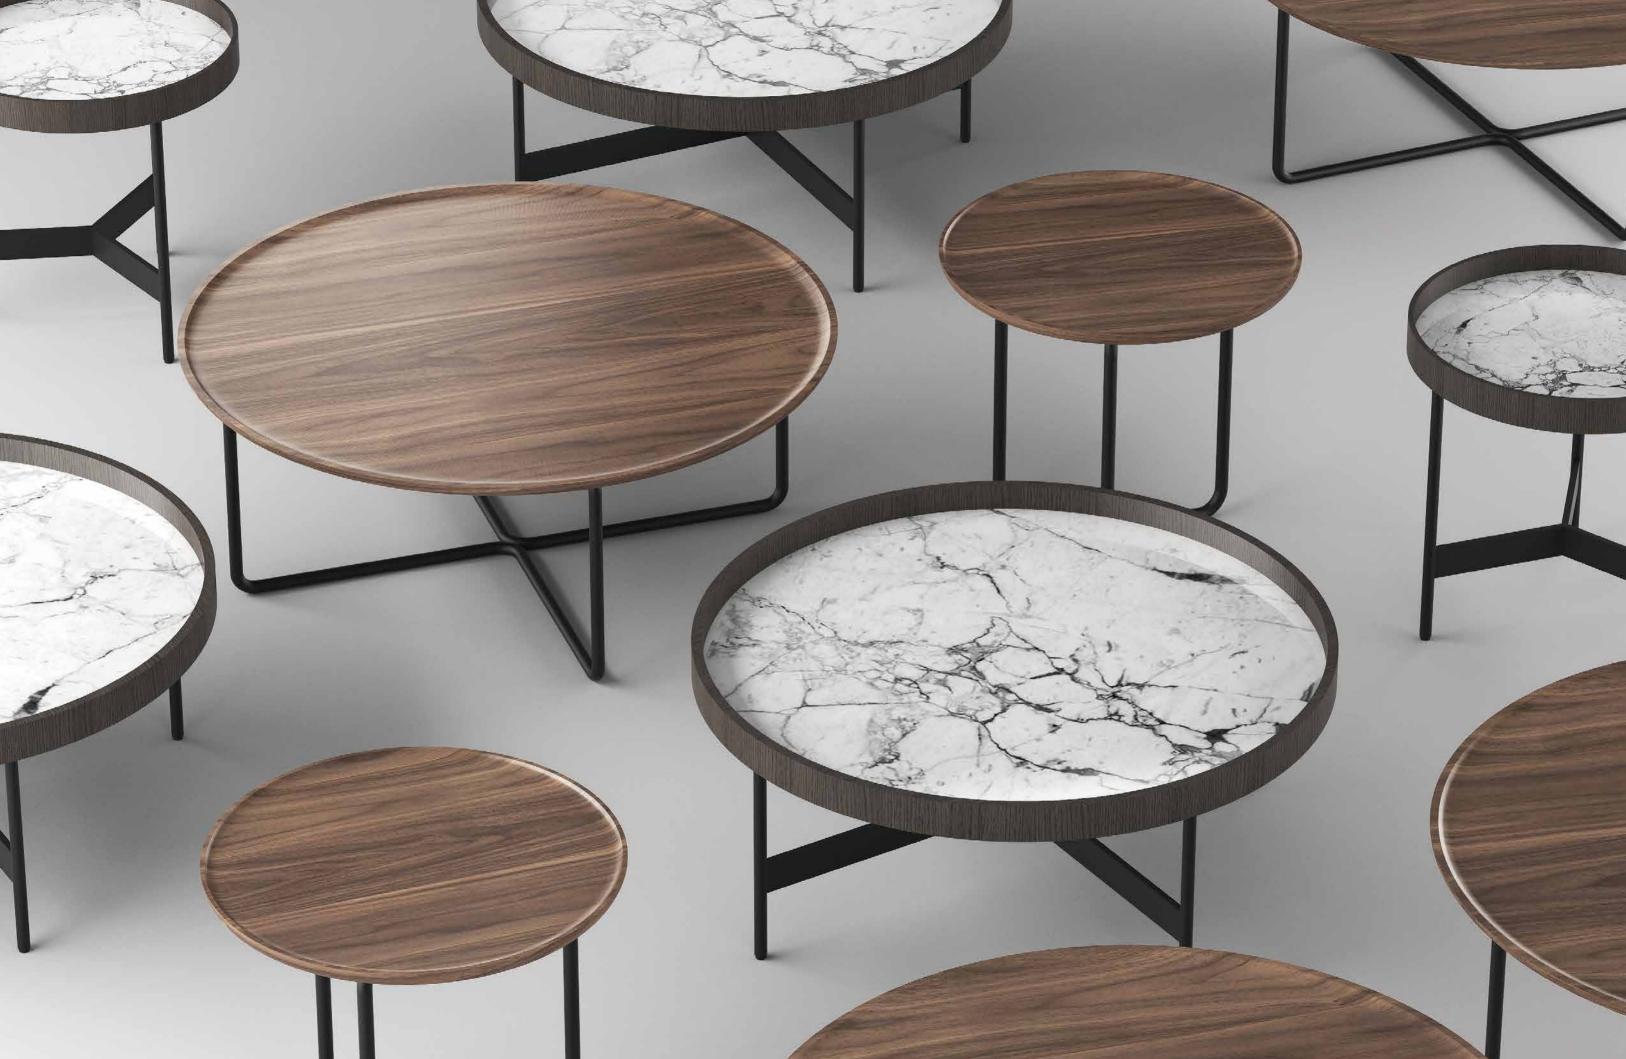

# Sophistication in Every Detail

Where exceptional design meets outstanding quality, the Roke and Raffe table collections simply elevate any space they are placed in. A conversation starter, Roke and Raffe feature a contemporary sleek design with circular tabletops and durable metal legs. Lightweight and versatile, these collections have the ability to be used individually or nested together to create a space-saving two-tier design all while adding charm and sophistication to the workplace. Their unique design provides the perfect place where luxury and functionality flawlessly unite. Roke features a warm wood feel, where Raffe brings in an intricate design with a glass finish. The Roke and Raffe collections are the perfect choice for customizing a space that best serves and inspires you.

# **Color Options**

## Roke Top Finish

#### Roke Base Finish

## Raffe Top Finish

Grey Oak

JG35-HB33 Minerva top with Grey Oak edge

#### Raffe Base Finish