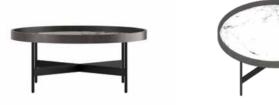

# **Color Options**

## Raffe Top Finish

Grey Oak

JG35-HB33 Minerva top with Grey Oak edge