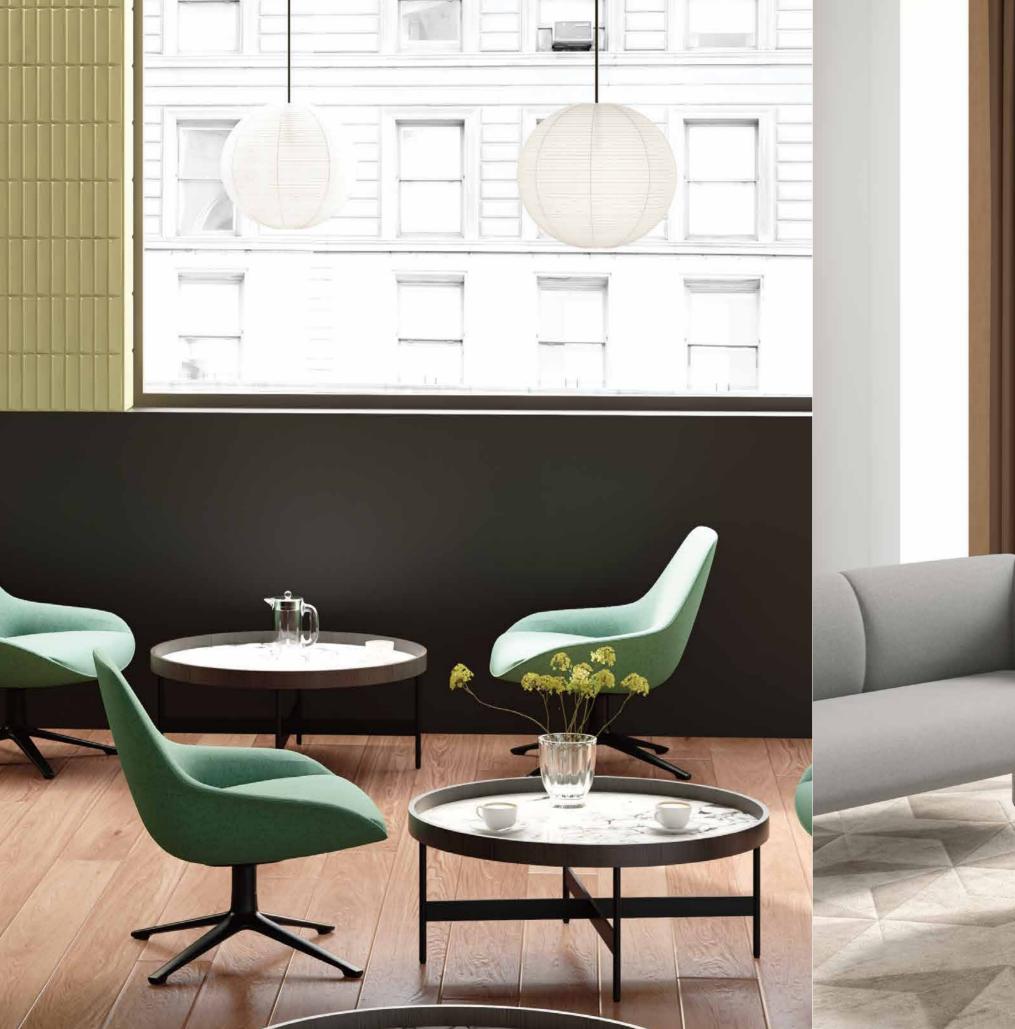

# Sophistication in Every Detail

Where exceptional design meets outstanding quality, the Roke and Raffe table collections simply elevate any space they are placed in. A conversation starter, Roke and Raffe feature a contemporary sleek design with circular tabletops and durable metal legs. Lightweight and versatile, these collections have the ability to be used individually or nested together to create a space-saving two-tier design all while adding charm and sophistication to the workplace. Their unique design provides the perfect place where luxury and functionality flawlessly unite. Roke features a warm wood feel, where Raffe brings in an intricate design with a glass finish. The Roke and Raffe collections are the perfect choice for customizing a space that best serves and inspires you.