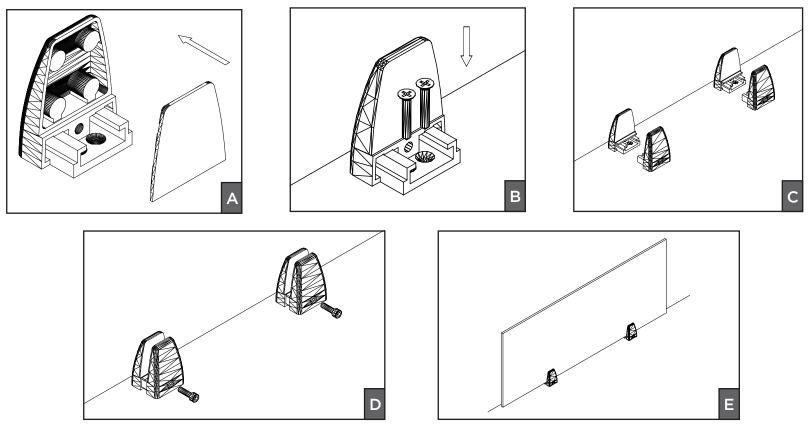

## **My-Hite Worksurface-Mounted Glass Screen Installation**

Surface-mounted glass screens mount to any laminate/veneer worksurface top.

- 1. Attach silicone pad to bracket [IMAGE A]
- 2. Attach first half of bracket to surface using provided screws [IMAGE B]
- 3. Position other halves of brackets [IMAGE C]
- 4. Secure both halves of the bracket together loosely using the provided bolt [IMAGE D]
- 5. Position screen between the brackets and tighten to secure.
- 6. Finished installation [IMAGE E]