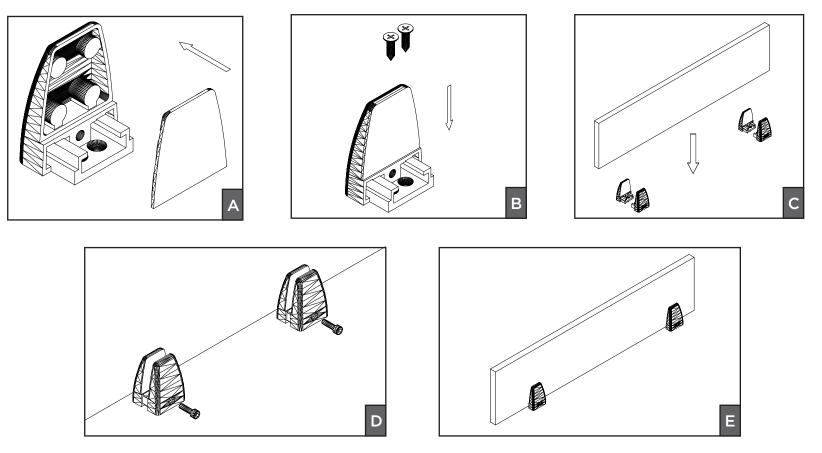

## **My-Hite Worksurface-Mounted Tackboard Installation**

Surface-mounted glass screens mount to any laminate/veneer worksurface top.

- 1. Attach silicone pad to bracket [IMAGE A]
- 2. Attach first half of bracket to surface using provided screws [IMAGE B]
- 3. Position screen between the two bracket halves [IMAGE C]
- 4. Secure both halves of the bracket together using the provided bolt [IMAGE D]
- 5. Finished installation [IMAGE E]