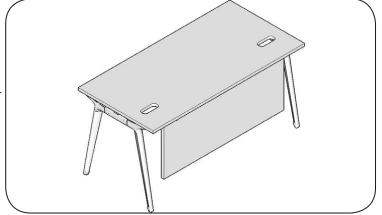

The Modesty Panel installs under the worksurface and is shorter than the width of the top.

Install Modesty Panel on the bottom of the worksurface

The Modesty Panel matches the width of the table and the top of the Modesty is aligned with the top of the track.