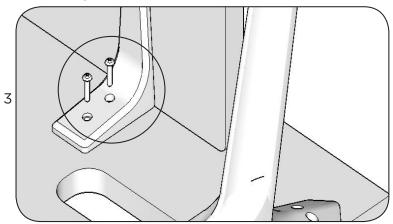

## **Universal Modesty Panel Installation (excluding Verity)**

Attach Brackets to Modesty Panel with the screws provided.

Install modesty panel on the bottom of the worksurface

Bracket should be flush to the top of the modesty panel