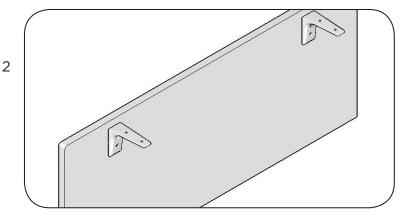

## **Verity Modesty Panel Installation**

Install brackets to Modesty Panel at the pre-drilled holes with the screws provided. The screws go through the bracket into the modesty

Brackets should be just 1" from the top of the modesty