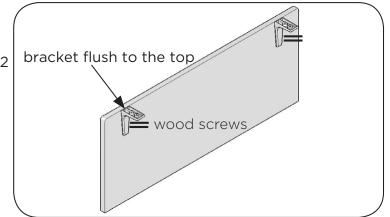

## **Universal Modesty Panel Installation (excluding Verity)**

Attach Brackets to Modesty Panel with the screws provided.

Install modesty panel on the bottom of the worksurface

Bracket should be flush to the top of the modesty panel

The Modesty Panel installs under the worksurface and is shorter than the width of the top.