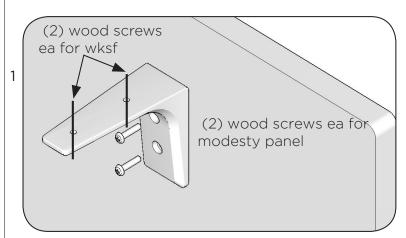

## **Universal Modesty Panel Installation (excluding Verity)**

Attach Brackets to Modesty Panel with the screws provided.

Install modesty panel on the bottom of the worksurface

Bracket should be flush to the top of the modesty panel

The Modesty Panel installs under the worksurface and is shorter than the width of the top.