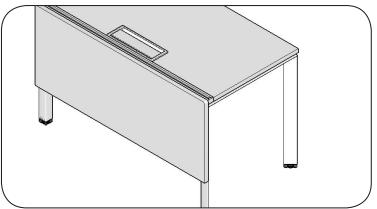

Install Modesty Panel on the bottom of the worksurface

The Modesty Panel matches the width of the table and the top of the Modesty is aligned with the top of the track.