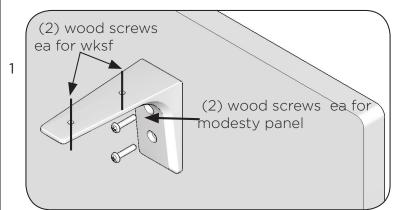

## **Universal Modesty Panel Installation (excluding Verity)**

Attach Brackets to Modesty Panel with the screws provided.

Install modesty panel on the bottom of the worksurface

Bracket should be flush to the top of the modesty panel

The Modesty Panel installs under the worksurface and is shorter than the width of the top.