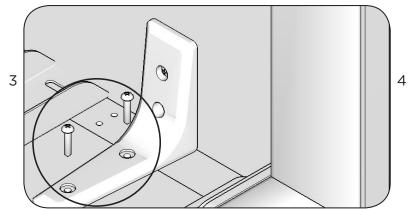

## **Verity Modesty Panel Installation**

Install brackets to Modesty Panel at the pre-drilled holes with the screws provided. The screws go through the bracket into the modesty

Brackets should be just 1" from the top of the modesty

Install Modesty Panel on the bottom of the worksurface

The Modesty Panel matches the width of the table and the top of the Modesty is aligned with the top of the track.