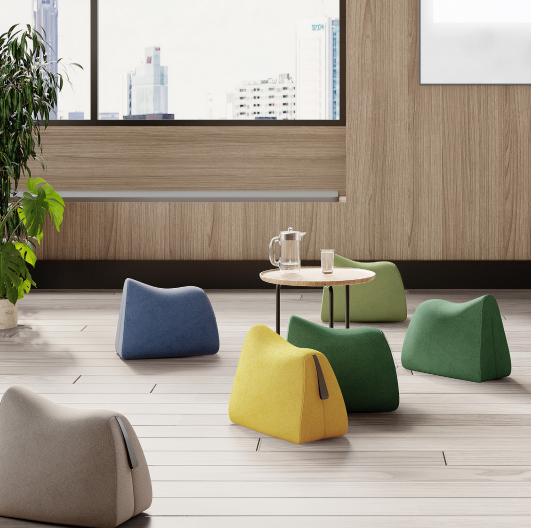

**Fala** A chair that sparks imagination and playfulness with its unique design. Fala exudes an artistic charm that adds a whimsical touch to any space. Meticulously crafted, this chair features a leather loop on one end, serving both as a distinctive accent and a convenient handle. Its sturdy construction ensures comfort and support, regardless of how you sit. With its smooth gliding casters, Fala combines mobility and convenience.

## Fala **Soft Seating**