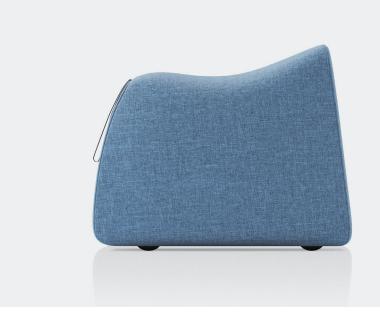

**Fala** A chair that sparks imagination and playfulness with its unique design. Fala exudes an artistic charm that adds a whimsical touch to any space. Meticulously crafted, this chair features a leather loop on one end, serving both as a distinctive accent and a convenient handle. Its sturdy construction ensures comfort and support, regardless of how you sit. With its smooth gliding casters, Fala combines mobility and convenience.

## Dimensions

Height: 16"-19" Length: 25" Width: 12"

Cadet

Pistachio

Yam

Wine

\*In stock