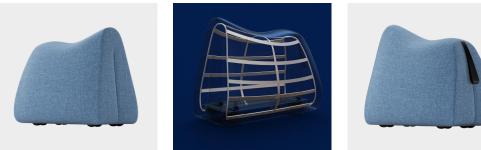

**Fala** A chair that sparks imagination and playfulness with its unique design. Fala exudes an artistic charm that adds a whimsical touch to any space. Meticulously crafted, this chair features a leather loop on one end, serving both as a distinctive accent and a convenient handle. Its sturdy construction ensures comfort and support, regardless of how you sit. With its smooth gliding casters, Fala combines mobility and convenience.

## **Specifications**

- Durable iron frame
- Smooth glide casters
- Leather pull loop

Dune\*

**Color |** Sunday Fabrics

Sunflower

Mist

friant.com/**fala-collection**