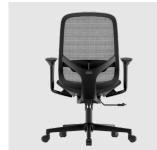

Yele | Made for the minimalist, Yele features a sleek frame with beautiful angles. This task chair's slim aesthetic doesn't take away from its usability and adaptability. Yele is designed with easy-to-adjust arms, seat height, and lumbar support. It offers comfort and control with an elevated look, setting the standard for quality task chairs.

## Yele Task Seating

### **Specifications**

- · 3D armrests
- · Mesh backrest
- · 5-Star nylon base
- Nylon casters
- · Pneumatic lift
- · Adjustable lumbar support
- Synchronous mechanism with 1 lock position