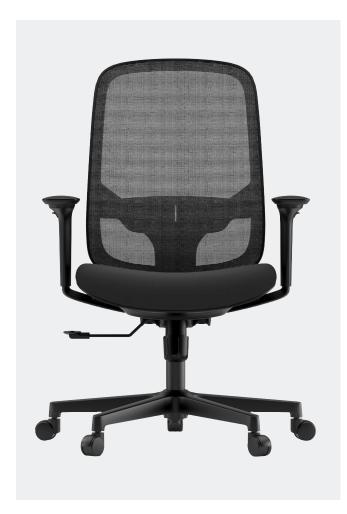

Yele | Made for the minimalist, Yele features a sleek frame with beautiful angles. This task chair's slim aesthetic doesn't take away from its usability and adaptability. Yele is designed with easy-to-adjust arms, seat height, and lumbar support. It offers comfort and control with an elevated look, setting the standard for quality task chairs.

## Yele Task Seating

#### **Dimensions**

Height: 38"-41.5" Seat Height: 18.5"-22" Arm to Arm Width: 25"-27.5"

Depth: 19" Seat Width: 19.5"

#### Colors

Backrest: Black Mesh

Seat: Black Fabric

### **Specifications**

- · 3D armrests
- · Mesh backrest
- · 5-Star nylon base
- Nylon casters
- · Pneumatic lift
- · Adjustable lumbar support
- Synchronous mechanism with 1 lock position