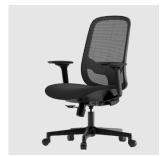

Yele | Made for the minimalist, Yele features a sleek frame with beautiful angles. This task chair's slim aesthetic doesn't take away from its usability and adaptability. Yele is designed with easy-to-adjust arms, seat height, and lumbar support. It offers comfort and control with an elevated look, setting the standard for quality task chairs.

## Yele Task Seating

#### **Dimensions**

Height: 38"-41.5" Seat Height: 18.5"-22" Arm to Arm Width: 25"-27.5"

Depth: 19" Seat Width: 19.5"

#### Colors

Backrest: Black Mesh

Seat: Black Fabric

### **Specifications**

- · 3D armrests
- · Mesh backrest
- · 5-Star nylon base
- Nylon casters
- · Pneumatic lift
- · Adjustable lumbar support
- Synchronous mechanism with 1 lock position