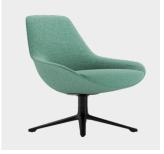

Harlo | A contemporary occasional chair that offers two base options: sled and star base. This chair features a generous and spacious back, inviting users to sink into a soft and supportive seat. The curvature in the arms adds a touch of elegance and comfort. With its versatile design, Harlo effortlessly balances a lounge-like feel with a sense of sophistication, making it suitable for both commercial and residential settings. Experience the perfect fusion of style and comfort with Harlo, a chair that brings a touch of modernity to any space.

# Harlo

## **Soft Seating**

#### **Dimensions**

Height: 30" Seat Height: 17" Arm to Arm Width: 30" Seat Depth: 30" Seat Width: 22"

#### **Specifications**

- · Available in star or sled base
- · Iron frame
- · Soft textures and curves