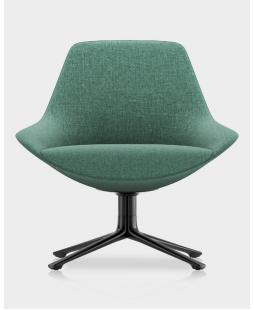

Harlo | A contemporary occasional chair that offers two base options: sled and star base. This chair features a generous and spacious back, inviting users to sink into a soft and supportive seat. The curvature in the arms adds a touch of elegance and comfort. With its versatile design, Harlo effortlessly balances a lounge-like feel with a sense of sophistication, making it suitable for both commercial and residential settings. Experience the perfect fusion of style and comfort with Harlo, a chair that brings a touch of modernity to any space.

#### **Specifications**

- · Available in star or sled base
- · Iron frame
- · Soft textures and curves