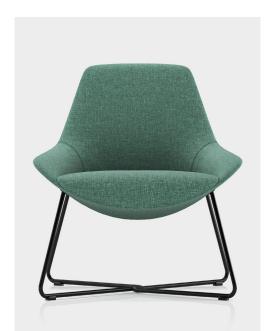

Harlo | A contemporary occasional chair that offers two base options: sled and star base. This chair features a generous and spacious back, inviting users to sink into a soft and supportive seat. The curvature in the arms adds a touch of elegance and comfort. With its versatile design, Harlo effortlessly balances a lounge-like feel with a sense of sophistication, making it suitable for both commercial and residential settings. Experience the perfect fusion of style and comfort with Harlo, a chair that brings a touch of modernity to any space.

#### **Specifications**

- · Available in star or sled base
- · Iron frame
- · Soft textures and curves