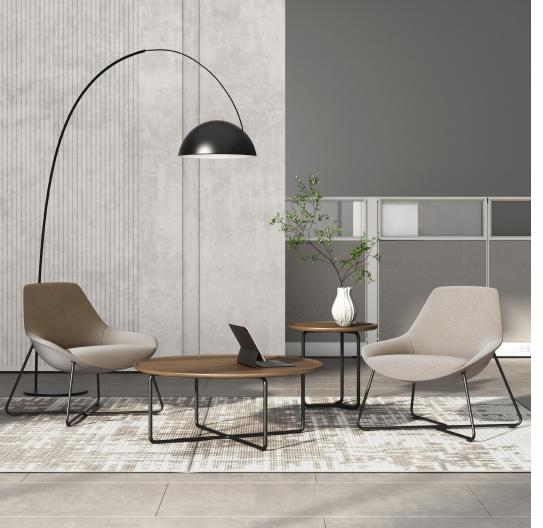

Harlo | A contemporary occasional chair that offers two base options: sled and star base. This chair features a generous and spacious back, inviting users to sink into a soft and supportive seat. The curvature in the arms adds a touch of elegance and comfort. With its versatile design, Harlo effortlessly balances a lounge-like feel with a sense of sophistication, making it suitable for both commercial and residential settings. Experience the perfect fusion of style and comfort with Harlo, a chair that brings a touch of modernity to any space.

# Harlo

## **Soft Seating**

#### **Specifications**

- · Available in star or sled base
- · Iron frame
- · Soft textures and curves