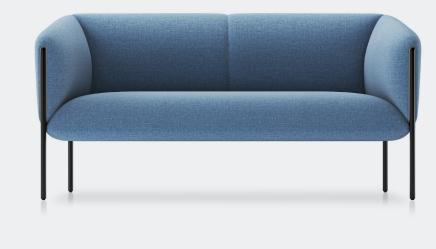

**Aras** A timeless lounge seat available in single and double seaters. With its clean lines and plush firm padding, Aras exudes an understated elegance. The plump contour and deep seat contribute to its distinct minimalist aesthetic. Complemented by slender, straight metal legs, Aras showcases a blend of geometric qualities, resulting in clean and modern seating. Versatile in nature, Aras is suitable for a range of settings, including residential, office, commercial, and waiting areas. Experience the balance of style and comfort with Aras, a seating solution that adds a contemporary sophistication to any space.

#### Single

Double

Height: 28" Seat Height: 16" Arm Width: 33" Seat Width: 33" Depth: 29"

Height: 28" Seat Height: 16" Arm Width: 58" Seat Width: 48" Depth: 29"

### **Specifications**

- Available in single/double seaters
- Iron frame
- Low profile
- Excellent seat depth