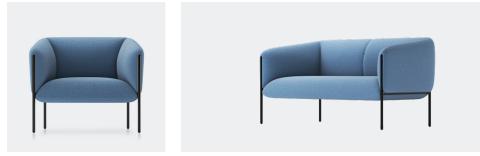

**Aras** A timeless lounge seat available in single and double seaters. With its clean lines and plush firm padding, Aras exudes an understated elegance. The plump contour and deep seat contribute to its distinct minimalist aesthetic. Complemented by slender, straight metal legs, Aras showcases a blend of geometric qualities, resulting in clean and modern seating. Versatile in nature, Aras is suitable for a range of settings, including residential, office, commercial, and waiting areas. Experience the balance of style and comfort with Aras, a seating solution that adds a contemporary sophistication to any space.

#### Single

Double

Height: 28" Seat Height: 16" Arm Width: 33" Seat Width: 33" Depth: 29"

Height: 28" Seat Height: 16" Arm Width: 58" Seat Width: 48" Depth: 29"

### **Specifications**

- Available in single/double seaters
- Iron frame
- Low profile
- Excellent seat depth