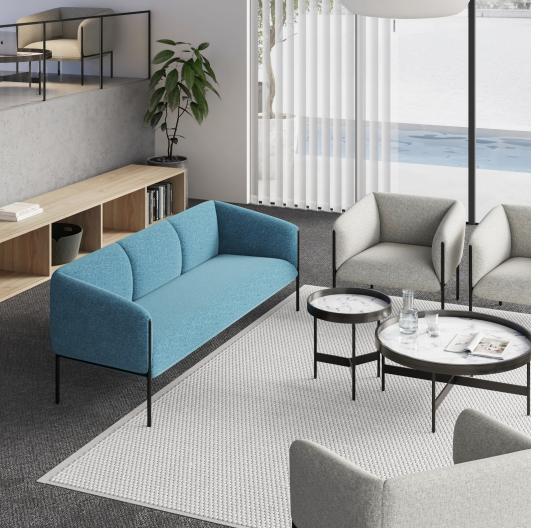

**Aras** A timeless lounge seat available in single and double seaters. With its clean lines and plush firm padding, Aras exudes an understated elegance. The plump contour and deep seat contribute to its distinct minimalist aesthetic. Complemented by slender, straight metal legs, Aras showcases a blend of geometric qualities, resulting in clean and modern seating. Versatile in nature, Aras is suitable for a range of settings, including residential, office, commercial, and waiting areas. Experience the balance of style and comfort with Aras, a seating solution that adds a contemporary sophistication to any space.

# **Aras Soft Seating**

### **Specifications**

- Available in single/double seaters
- Iron frame
- Low profile
- Excellent seat depth