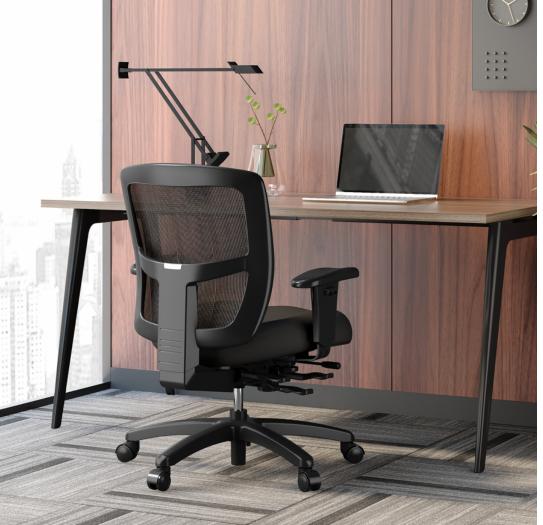

MidZone Our MidZone task chair offers affordability without compromising comfort or functionality. This chair features a contoured seat, elastomeric mesh, and two-way adjustable armrests, making it the most practical chair in any workspace.

#### Colors

Backrest: Black Mesh

Seat: Black Fabric

#### **Specifications**

- · Greenguard Gold certified
- 2-way adjustable armrests
- Infinitely locking back and seat tilts
- Black nylon base
- Quiet-roll casters
- Ratchet back height adjustment
- · Forward tilt and seat slider
- Pneumatic lift