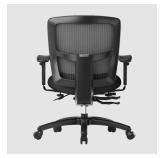

MidZone Our MidZone task chair offers affordability without compromising comfort or functionality. This chair features a contoured seat, elastomeric mesh, and two-way adjustable armrests, making it the most practical chair in any workspace.

#### **Dimensions**

Height: 40.5" - 44"

Width: 26"

Seat Height: 19" - 23" Seat Depth: 18"

Seat Depth: 18" Seat Width: 21" Arm Height: 6" - 9" Range of Motion: 140°

#### Colors

Backrest: Black Mesh

Seat: Black Fabric

#### **Specifications**

- · Greenguard Gold certified
- 2-way adjustable armrests
- Infinitely locking back and seat tilts
- Black nylon base
- Quiet-roll casters
- Ratchet back height adjustment
- · Forward tilt and seat slider
- Pneumatic lift