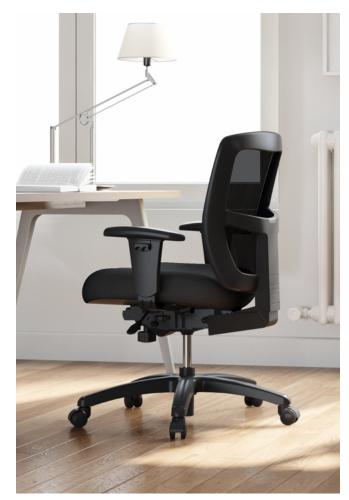

MidZone Our MidZone task chair offers affordability without compromising comfort or functionality. This chair features a contoured seat, elastomeric mesh, and two-way adjustable armrests, making it the most practical chair in any workspace.

#### Colors

Backrest: Black Mesh

Seat: Black Fabric

#### **Specifications**

- · Greenguard Gold certified
- 2-way adjustable armrests
- Infinitely locking back and seat tilts
- Black nylon base
- Quiet-roll casters
- Ratchet back height adjustment
- · Forward tilt and seat slider
- Pneumatic lift