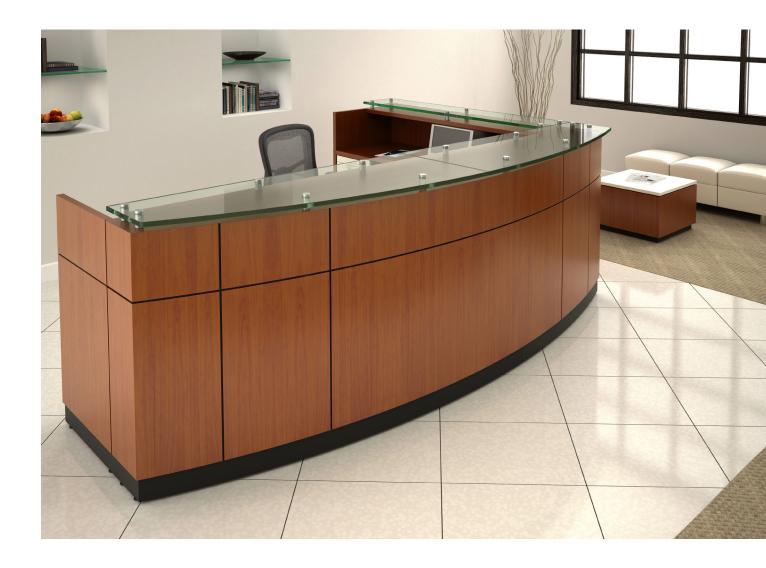

## Casegoods

Willow is our eye-catching reception line. This line has the option of a straight front or a bow front with the choice of laminate or wood veneer. Willow's striking design includes black reveals.

#### **KEY FEATURES**

- Bow front or straight front design
- Multiple finish options allow for a range of styles to suit any décor
- Glass transaction top available clear or frosted
- Design includes attractive accents of black reveals with toekicks and storage pulls, available in black or satin finish
- Matching credenzas and end tables also available
- Left or right ADA options

#### **DETAILS**

Bowfront design

Matching end tables

Straight front designs

Glass transaction top and black reveals