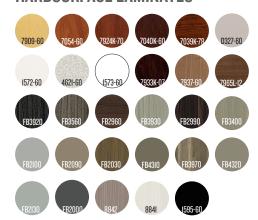

low for a range of styles to suit any décor
- Glass transaction top available clear or frosted
- Design includes attractive accents of black reveals with toekicks and storage pulls, available in black or satin finish
- Matching credenzas and end tables also available
- Left or right ADA options

#### **WARRANTY**

- Limited Lifetime Warranty
- Visit friant.com/warranty for more details

#### **DETAILS**



Bowfront design



Matching end tables

Straight front designs



Glass transaction top and black reveals

### TECHNICAL DETAILS



<sup>\*</sup> Wood veneers are also available. See catalog for complete list.

#### **TOEKICKS**





BRUSHED ALUMINIUM

BL

#### **REVEALS**



BLACK

#### **HANDLE OPTIONS**

Each style is available in Black or Satin finish.



#### HARDSURFACE LAMINATES



### STATEMENT OF LINE

STORAGE



Buffet

Box/Box/File Mobile Pedestal

END TABLES



Cube

Elliptical