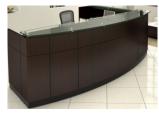

## Casegoods

Willow is our eye-catching reception line. This line has the option of a straight front or a bow front with the choice of laminate or wood veneer. Willow's striking design includes black reveals.

#### **KEY FEATURES**

- Bow front or straight front design
- Multiple finish options allow for a range of styles to suit any décor
- Glass transaction top available clear or frosted
- Design includes attractive accents of black reveals with toekicks and storage pulls, available in black or satin finish
- Matching credenzas and end tables also available
- Left or right ADA options

#### **DETAILS**

Bowfront design

Matching end tables

Straight front designs

Glass transaction top and black reveals