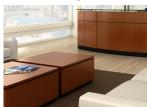

#### **KEY FEATURES**

- Bow front or straight front design
- Multiple finish options allow for a range of styles to suit any décor
- Glass transaction top available clear or frosted
- Design includes attractive accents of black reveals with toekicks and storage pulls, available in black or satin finish
- Matching credenzas and end tables also available
- Left or right ADA options

#### **DETAILS**

Bowfront design

Matching end tables

Straight front designs

Glass transaction top and black reveals