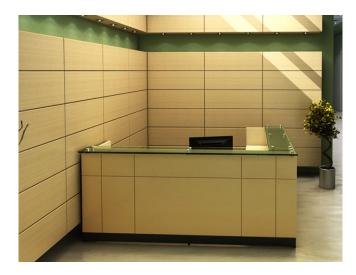

## Casegoods

Willow is our eye-catching reception line. This line has the option of a straight front or a bow front with the choice of laminate or wood veneer. Willow's striking design includes black reveals.

#### **KEY FEATURES**

- Bow front or straight front design
- Multiple finish options allow for a range of styles to suit any décor
- Glass transaction top available clear or frosted
- Design includes attractive accents of black reveals with toekicks and storage pulls, available in black or satin finish
- Matching credenzas and end tables also available
- Left or right ADA options