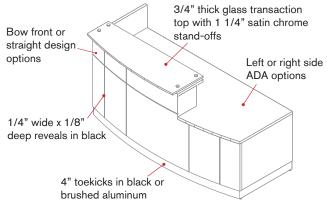

#### **KEY FEATURES**

- Bow front or straight front design
- Multiple finish options allow for a range of styles to suit any décor
- Glass transaction top available clear or frosted
- Design includes attractive accents of black reveals with toekicks and storage pulls, available in black or satin finish
- Matching credenzas and end tables also available
- Left or right ADA options

#### **DETAILS**

Bowfront design

Matching end tables

Straight front designs

Glass transaction top and black reveals