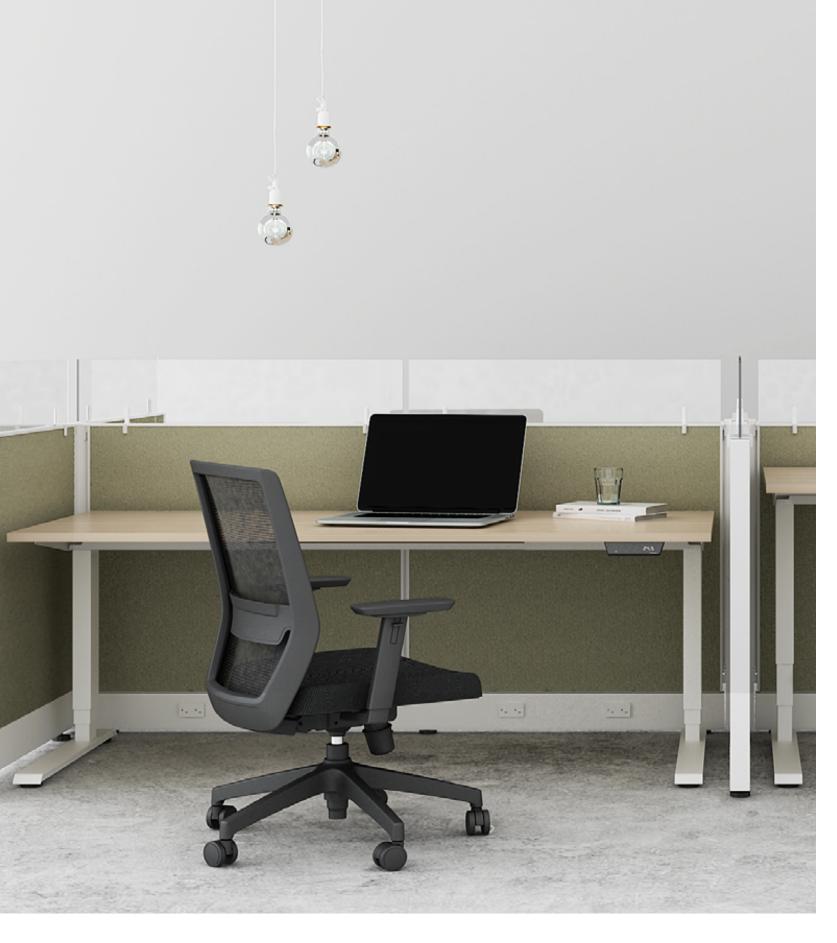

# **Vektor**

### Task Seating

- Greenguard Gold certified
- Height adjustable lumbar support ٠
- Height adjustable padded 3D armrests •
- Armrests move forward and backward and • pivots side to side
- High Performance mesh back ٠
- ٠
- Nylon base and casters Synchronous mechanism with 3-lock position •
- Easy to adjust seat slider •
- Pneumatic lift •