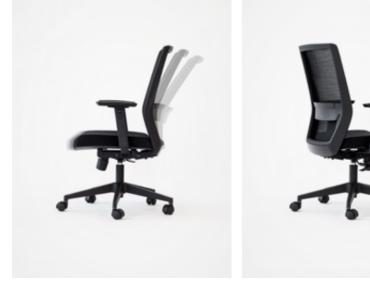

### Task Seating

- Greenguard Gold certified
- Height adjustable lumbar support ٠
- Height adjustable padded 3D armrests •
- Armrests move forward and backward and • pivots side to side
- High Performance mesh back ٠
- ٠
- Nylon base and casters Synchronous mechanism with 3-lock position •
- Easy to adjust seat slider •
- Pneumatic lift •

#### Dimensions

Height: 38" - 42" Width: 22" – 25" Seat Height Range: 17" - 21" Seat Depth: 18.5" Seat Width: 20" Arm Height: 8" - 11" Range of Motion: 135° Seat slider range: 2" Armrest pivot range: 3"