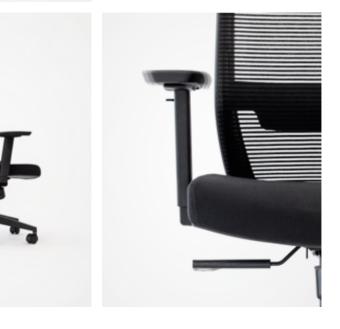

Vektor | Our goal was to deliver initial comfort without the need for adjustments. Vektor's unique height-adjustable 3D armrests, lumbar support, and breathable mesh back work together to contour to the individual's preference.

### Task Seating

- Greenguard Gold certified
- Height adjustable lumbar support ٠
- Height adjustable padded 3D armrests •
- Armrests move forward and backward and • pivots side to side
- High Performance mesh back ٠
- ٠
- Nylon base and casters Synchronous mechanism with 3-lock position •
- Easy to adjust seat slider •
- Pneumatic lift •