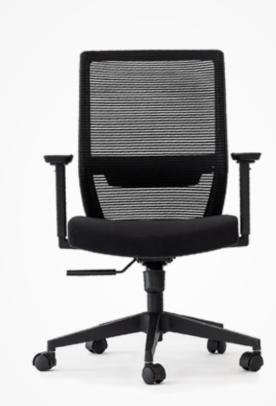

Vektor | Our goal was to deliver initial comfort without the need for adjustments. Vektor's unique height-adjustable 3D armrests, lumbar support, and breathable mesh back work together to contour to the individual's preference.

### Task Seating

- Greenguard Gold certified
- Height adjustable lumbar support ٠
- Height adjustable padded 3D armrests •
- Armrests move forward and backward and • pivots side to side
- High Performance mesh back ٠
- ٠
- Nylon base and casters Synchronous mechanism with 3-lock position •
- Easy to adjust seat slider •
- Pneumatic lift •