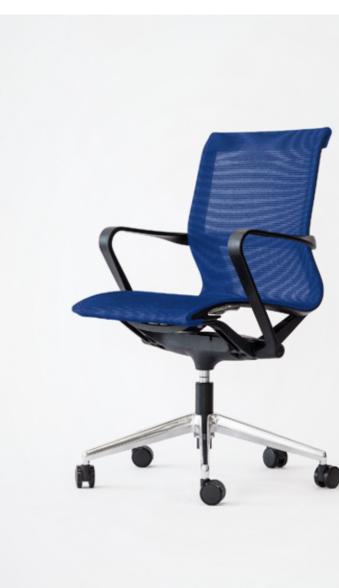

## **Conference Seating**

- BIFMA certified
- Nylon back frame and armrests
- One piece German elastomeric suspension back and seat
- Cable control mechanism with tilt locking position for smooth transition
- 5-star aluminum base with casters
- Pneumatic lift

## **Color Options**

Frame: Grey | Mesh: Grey

Frame: Black | Mesh: Blue Frame: Black | Mesh: Black