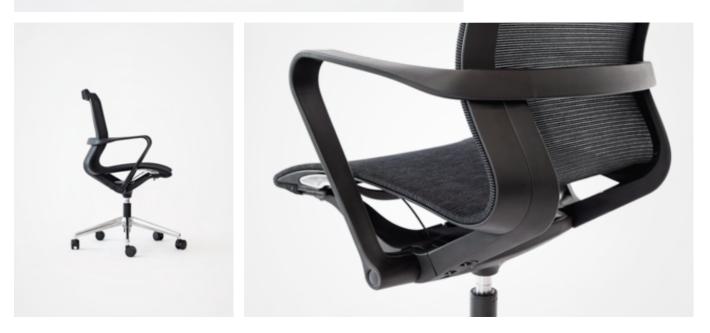

## **Conference Seating**

- BIFMA certified
- Nylon back frame and armrests
- One piece German elastomeric suspension back and seat
- Cable control mechanism with tilt locking position for smooth transition
- 5-star aluminum base with casters
- Pneumatic lift

## Dimensions

Height: 35" - 38.5" Width: 23" Seat Height Range: 16.5" - 20" Seat Depth: 17" Seat Width: 18.5" Fixed Armrest Height: 7" Range of Motion: 135°