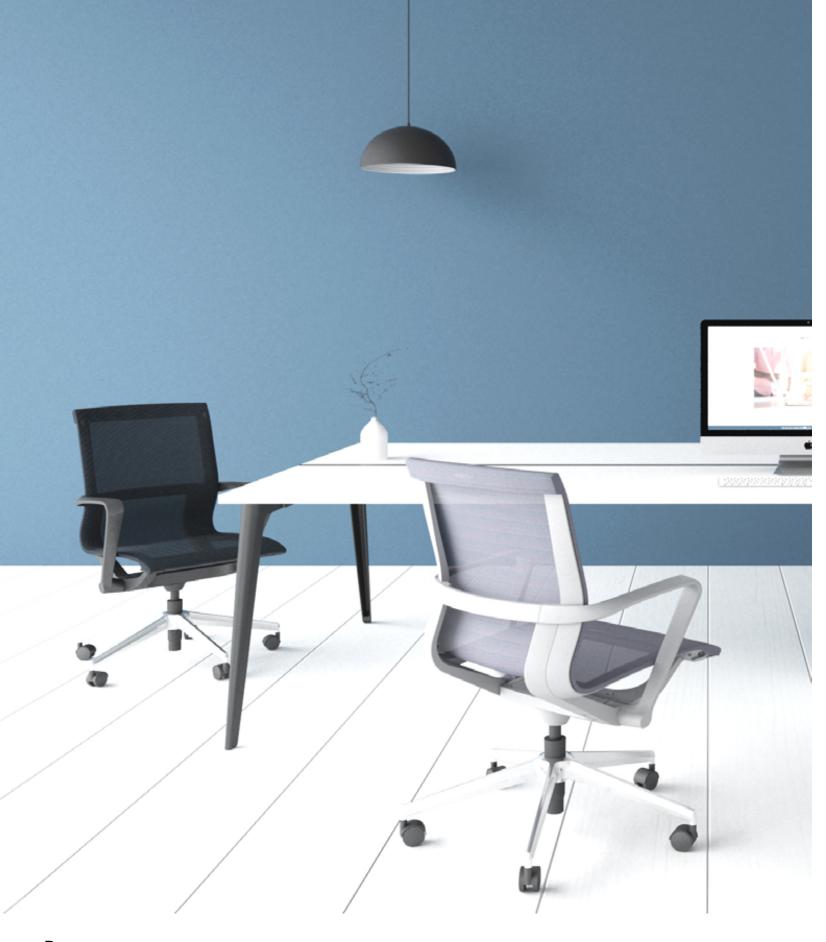

**Prov** | Prov's low profile nylon structure creates strength and stability, while it's breathable mesh provides precise tension allowing for airflow and a focused posture.

FRÍANT

## **Conference Seating**

- BIFMA certified
- Nylon back frame and armrests
- One piece German elastomeric suspension back and seat
- Cable control mechanism with tilt locking position for smooth transition
- 5-star aluminum base with casters
- Pneumatic lift