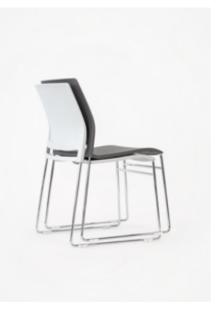

## Prep Multipurpose Seating

- Stackable
  Stack up to 5 chairs without a dolly
  Contoured plastic seat and back
  Ganging mechanism included
  Chrome base
  Sold in pairs