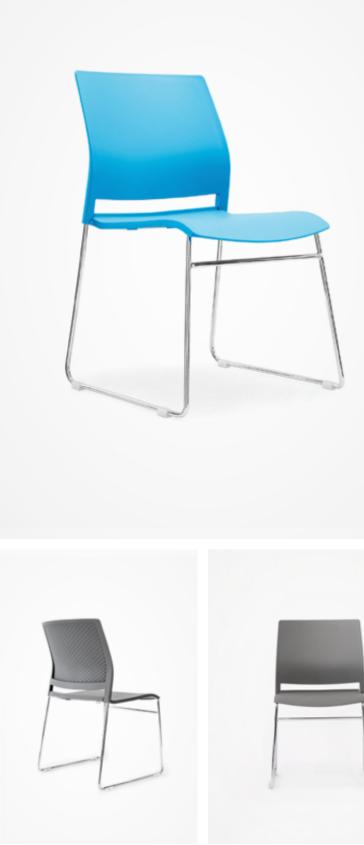

**Prep** With three vivid color options, these easy to assemble chairs can be arranged individually or connected in rows. Preps curved, injection-molded cross hatch design delivers both style and functionality.

## Prep Multipurpose Seating

- Stackable
  Stack up to 5 chairs without a dolly
  Contoured plastic seat and back
  Ganging mechanism included
  Chrome base
  Sold in pairs

### Color Options

Frame: Blue

Frame: White

Frame: Grey