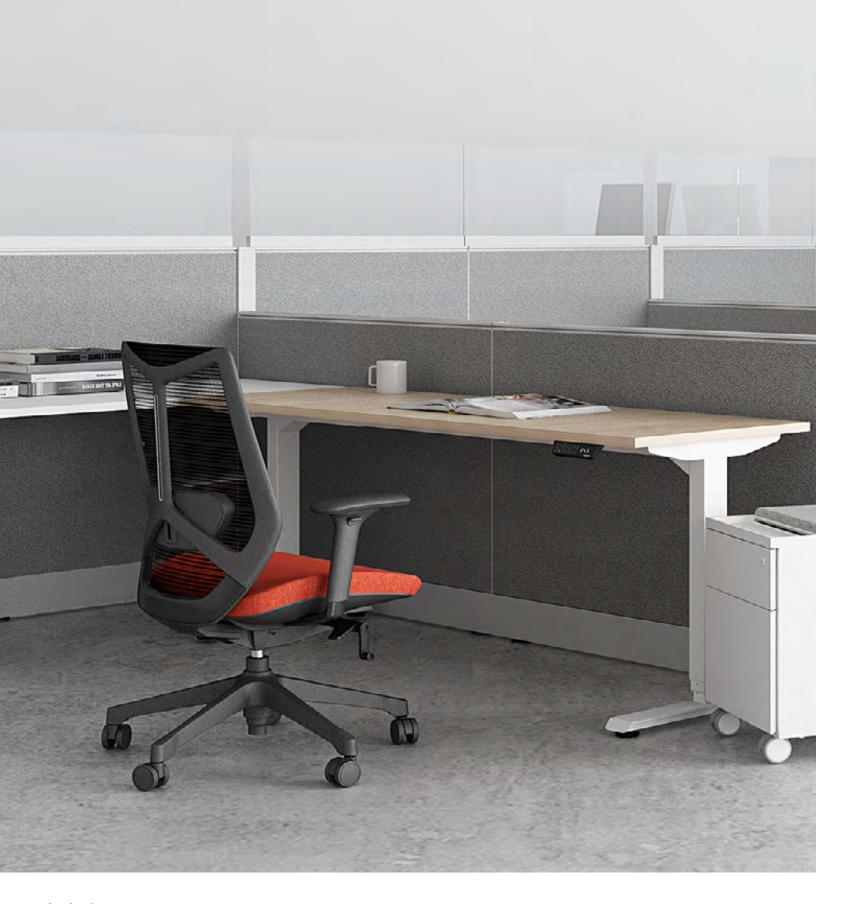

Ignite | Elevating the seating standards, Ignite delivers striking style and extreme functionality. Adjusting tension is effortless with a back tilt lock and tension adjuster. A chrome-plated detail expands the length of the center Y-column, while the lumbar support provides focus for the user.

## Ignite

## **Task Seating**

- Greenguard Gold certifiedBIFMA certified
- Height adjustable 3D padded armrests ٠
- ٠ Mesh elastomeric back
- Adjustable Y-column lumbar support .
- 5-star plastic based with casters
- Synchronous mechanism with 4-lock position, • side knob for tilting tension adjustments
- Seat slider ٠
- Pneumatic lift •