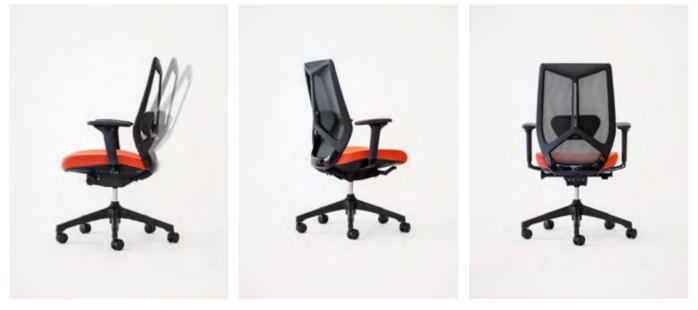

Ignite | Elevating the seating standards, Ignite delivers striking style and extreme functionality. Adjusting tension is effortless with a back tilt lock and tension adjuster. A chrome-plated detail expands the length of the center Y-column, while the lumbar support provides focus for the user.

## **Task Seating**

- Greenguard Gold certifiedBIFMA certified
- Height adjustable 3D padded armrests ٠
- ٠ Mesh elastomeric back
- Adjustable Y-column lumbar support .
- 5-star plastic based with casters
- Synchronous mechanism with 4-lock position, • side knob for tilting tension adjustments
- Seat slider ٠
- Pneumatic lift •

## Dimensions

Height: 39" - 42" Width: 26" - 28" Seat Height Range: 17" – 19.5" Seat Depth: 18.5" Seat Width: 20" Seat Slider range: 2" Arm Height: 10.5" – 13" Armrest range: 2" Range of Motion: 130°