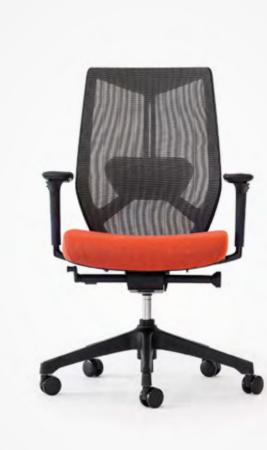

Ignite | Elevating the seating standards, Ignite delivers striking style and extreme functionality. Adjusting tension is effortless with a back tilt lock and tension adjuster. A chrome-plated detail expands the length of the center Y-column, while the lumbar support provides focus for the user.

## Ignite

## **Task Seating**

- Greenguard Gold certifiedBIFMA certified
- Height adjustable 3D padded armrests ٠
- ٠ Mesh elastomeric back
- Adjustable Y-column lumbar support .
- 5-star plastic based with casters
- Synchronous mechanism with 4-lock position, • side knob for tilting tension adjustments
- Seat slider ٠
- Pneumatic lift •