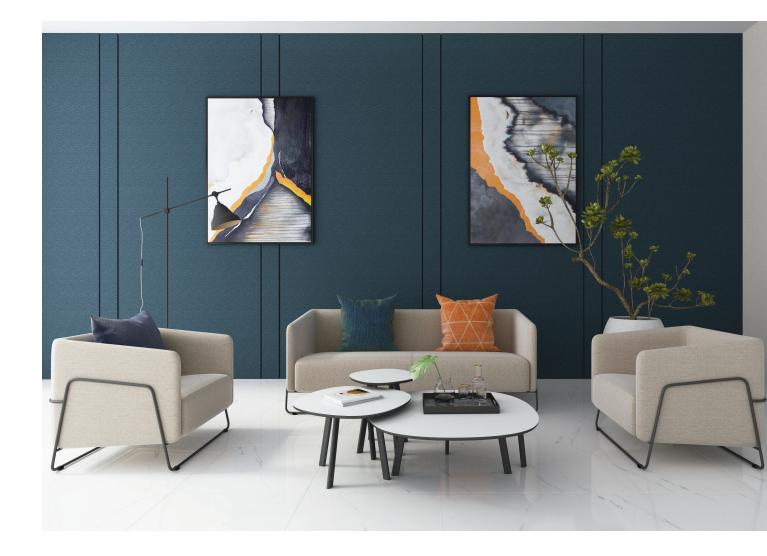

# **HANNO** Soft Seating Collection

Hanno's timeless aesthetic and sleek metal frame inspires a modern look for collaborative environments. The Hanno sofa, loveseat, and chair create a place to come together and make guests feel like they're right at home. While focusing on community, its sharp silhouette and clean edges keep it sophisticated. Choose where and how to work with Hanno.

friant.com/the-hanno-collection