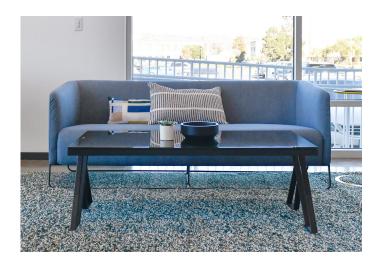

# **HANNO** Soft Seating Collection

Hanno's timeless aesthetic and sleek metal frame inspires a modern look for collaborative environments. The Hanno sofa, loveseat, and chair create a place to come together and make guests feel like they're right at home. While focusing on community, its sharp silhouette and clean edges keep it sophisticated. Choose where and how to work with Hanno.

### 01 HANNO SOFA

Get together, away from your workstation, with the Hanno sofa.

#### Height: 27 in. Arm to Arm Width: 69.5 in. Seat Width: 65 in. Depth: 27 in.

List price: \$4,947

Available in frost or navy with a black metal base.