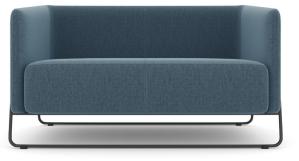

## 02 HANNO LOVESEAT

Whether you're welcoming guests or taking a break, set a change of pace with the Hanno Loveseat.

Height: 271 in. Arm to Arm Width: 54 in. Seat Width: 50 in. Depth: 27 in.

List price: \$4,105

Available in frost or navy with a black metal base.