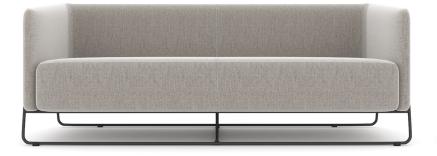

### 01 HANNO SOFA

Get together, away from your workstation, with the Hanno sofa.

#### Height: 27 in. Arm to Arm Width: 69.5 in. Seat Width: 65 in. Depth: 27 in.

List price: \$4,947

Available in frost or navy with a black metal base.