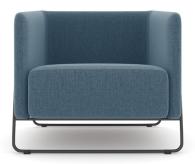

## 03 HANNO CHAIR

Greet your guests in style with Hanno's sleek and sophisticated lounge chair.

Height: 27 in. Arm to Arm Width: 30.5 in. Seat Width: 25 in. Depth: 27 in.

List price: \$2,526

Available in frost or navy with a black metal base.