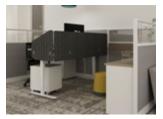

### Concentration, Space & Modesty

Our Flyp Screens are a modern and easy to install solution to workspace distractions. Define space and create a great way for employees to stay focused with Flyp Screens. Flyp screens are made of a pressure densified eco-felt. This recycled PET material resembles felt to the touch but delivers impressive rigidity making it wear resistant and extremely durable. Whether you're using a height-adjustable desk or a more classic panel system, Flyp Screens are designed to improve every office's efficiency.

#### **FOCUS SCREENS**

#### **KEY FEATURES**

- Sold individually so that you can install them in a way that works for your workspace.
- Extend below worksurface to provide modesty
- Extend above worksurface to promote focus
- Attractive Sesame Black Eco-Felt made from High-Standard PET
- Tackable & sound absorbing
- Easy to clean, easy to maintain, and will last as long as you need them.
- Blend with your existing furniture or pair with many of the Friant compatible products.