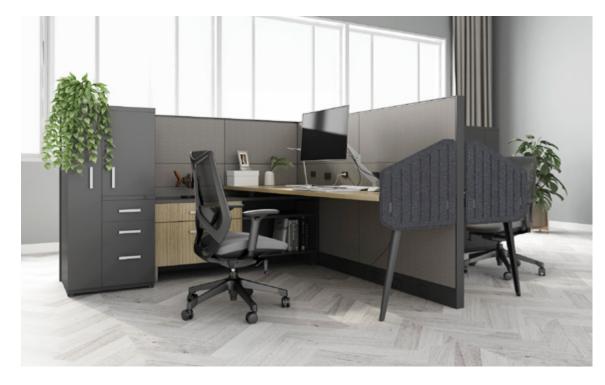

#### Pair Flyp Screen with

Interra Panel System

Novo Panel System

Dash Case Goods

My-Hite Height Adjustable Table