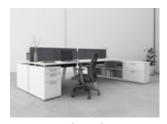

### Concentration, Space & Modesty

Our Flyp Screens are a modern and easy to install solution to workspace distractions. Define space and create a great way for employees to stay focused with Flyp Screens. Flyp screens are made of a pressure densified eco-felt. This recycled PET material resembles felt to the touch but delivers impressive rigidity making it wear resistant and extremely durable. Whether you're using a height-adjustable desk or a more classic panel system, Flyp Screens are designed to improve every office's efficiency.

#### **FOCUS SCREENS**

#### **KEY FEATURES**

- Sold individually so that you can install them in a way that works for your workspace.
- Extend below worksurface to provide modesty
- Extend above worksurface to promote focus
- Attractive Sesame Black Eco-Felt made from High-Standard PET
- Tackable & sound absorbing
- Easy to clean, easy to maintain, and will last as long as you need them.
- Blend with your existing furniture or pair with many of the Friant compatible products.