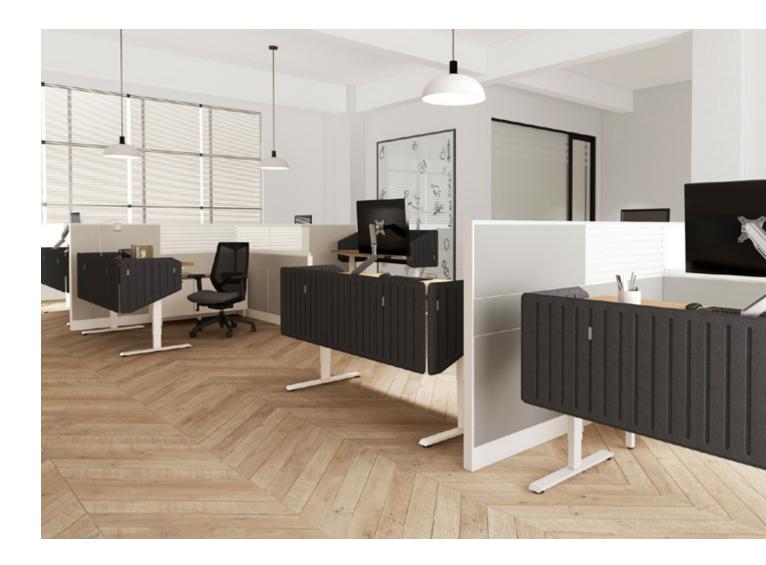

### Concentration, Space & Modesty

Our Flyp Screens are a modern and easy to install solution to workspace distractions. Define space and create a great way for employees to stay focused with Flyp Screens. Flyp screens are made of a pressure densified eco-felt. This recycled PET material resembles felt to the touch but delivers impressive rigidity making it wear resistant and extremely durable. Whether you're using a height-adjustable desk or a more classic panel system, Flyp Screens are designed to improve every office's efficiency.

#### **FOCUS SCREENS**

#### **KEY FEATURES**

- Sold individually so that you can install them in a way that works for your workspace.
- Extend below worksurface to provide modesty
- Extend above worksurface to promote focus
- Attractive Sesame Black Eco-Felt made from High-Standard PET
- Tackable & sound absorbing
- Easy to clean, easy to maintain, and will last as long as you need them.
- Blend with your existing furniture or pair with many of the Friant compatible products.