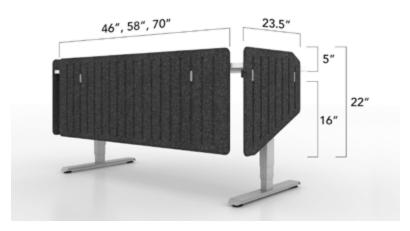

#### **MAIN SCREEN DIMENSIONS**

- Height: Extends 16"
- Screen width: 46". 58". 70

#### **SIDE SCREEN DIMENSIONS**

- Height: Extends 16"
- Screen width: 23.5"