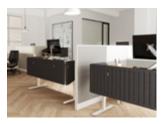

### Concentration, Space & Modesty

Our Flyp Screens are a modern and easy to install solution to workspace distractions. Define space and create a great way for employees to stay focused with Flyp Screens. Flyp screens are made of a pressure densified eco-felt. This recycled PET material resembles felt to the touch but delivers impressive rigidity making it wear resistant and extremely durable. Whether you're using a height-adjustable desk or a more classic panel system, Flyp Screens are designed to improve every office's efficiency.

#### **FOCUS SCREENS**

#### **KEY FEATURES**

- Sold individually so that you can install them in a way that works for your workspace.
- Extend below worksurface to provide modesty
- Extend above worksurface to promote focus
- Attractive Sesame Black Eco-Felt made from High-Standard PET
- Tackable & sound absorbing
- Easy to clean, easy to maintain, and will last as long as you need them.
- Blend with your existing furniture or pair with many of the Friant compatible products.