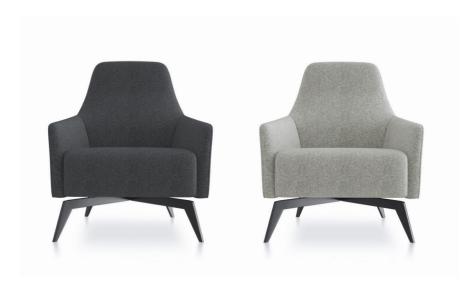

#### **ANZA CHAIR**

Anza's gracefully sloped arms and rounded eggshell back make guests feel right at home.

Height: 36.5 in.

Arm to Arm Width: 26 in. Seat Width: 21.5 in.

Depth: 29 in.

Available in smoke and charcoal with black metal legs.

### **COLOR OPTIONS**

Smoke

Charcoal