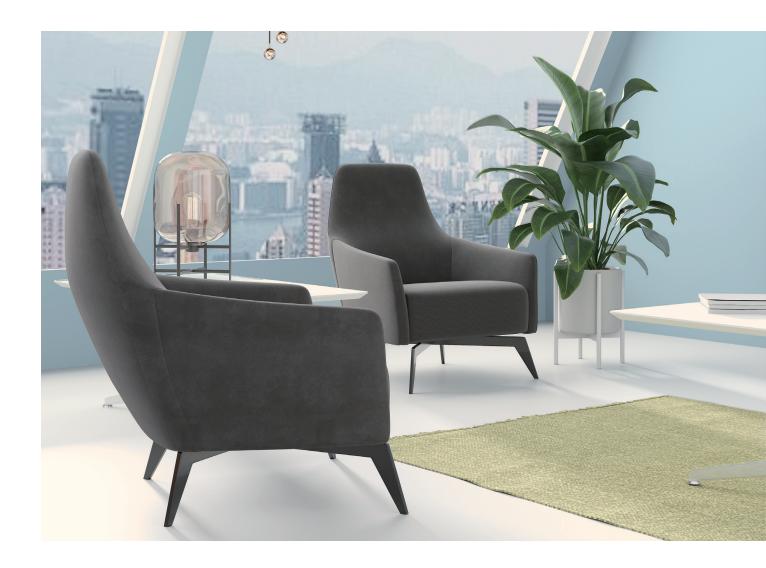

## CHAIR

Relax and revive while lounging in the Anza lounge chair. It's slightly sloped arms, and a deep-cushioned seat encourages comfort within your workspace. The felt textile creates a flawless look adding to the sophistication of the chair. Anza is sure to make people feel welcome in any reception or lounging environment.

#### **ANZA CHAIR**

Anza's gracefully sloped arms and rounded eggshell back make guests feel right at home.

Height: 36.5 in.

Arm to Arm Width: 26 in. Seat Width: 21.5 in.

Depth: 29 in.

Available in smoke and charcoal with black metal legs.