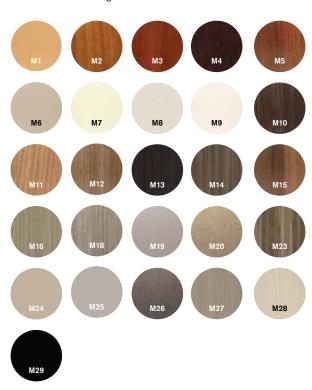

## **Top finish options**

Top and edge color is Friant standard M# laminate and PVC edge.