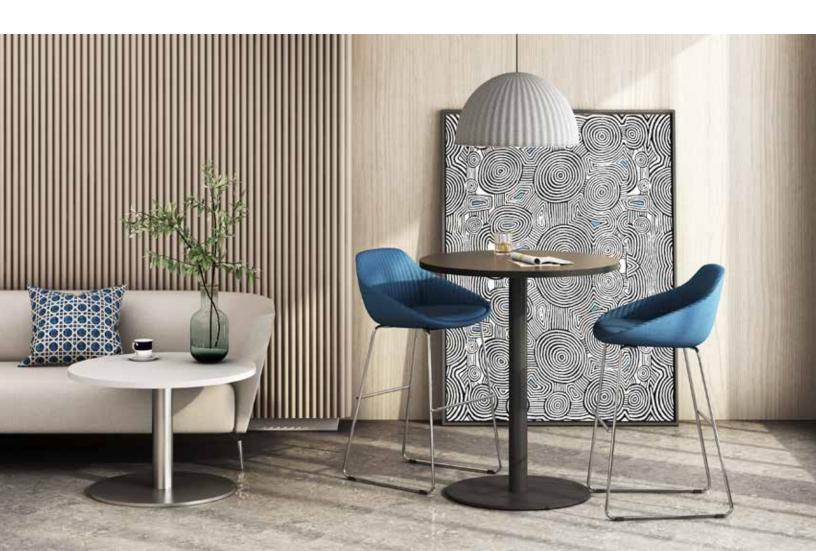

#### **Base Options**

Scope tables feature a low-profile weighted base for stability with a tubular steel column. These metal bases are offered in four heights. Paired with a range of Friant bar & counter-height stools, and soft seating it's easy to create a lounge area, meeting space, cafe space, and more.