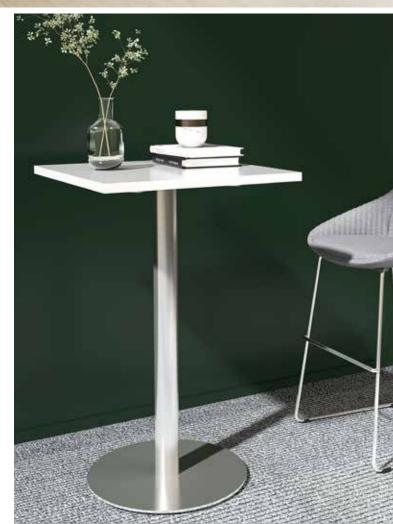

#### **Base Options**

Scope tables feature a low-profile weighted base for stability with a tubular steel column. These metal bases are offered in four heights. Paired with a range of Friant bar & counter-height stools, and soft seating it's easy to create a lounge area, meeting space, cafe space, and more.