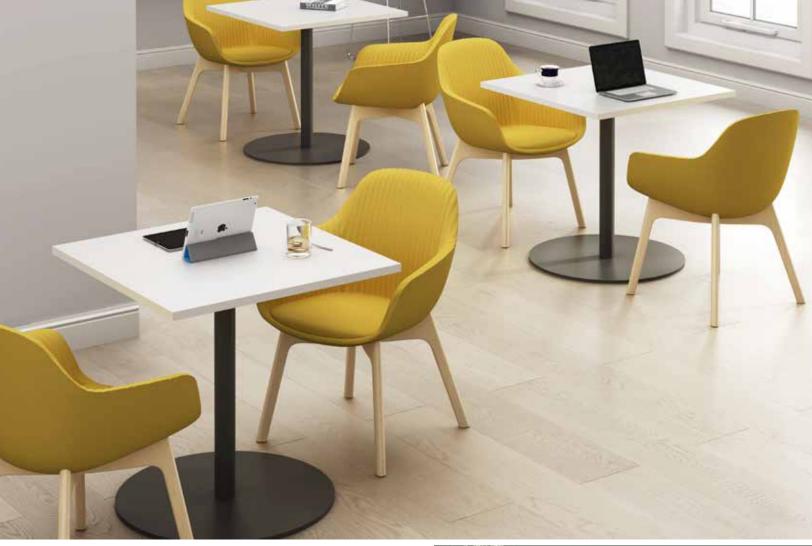

#### **Base Options**

Scope tables feature a low-profile weighted base for stability with a tubular steel column. These metal bases are offered in four heights. Paired with a range of Friant bar & counter-height stools, and soft seating it's easy to create a lounge area, meeting space, cafe space, and more.