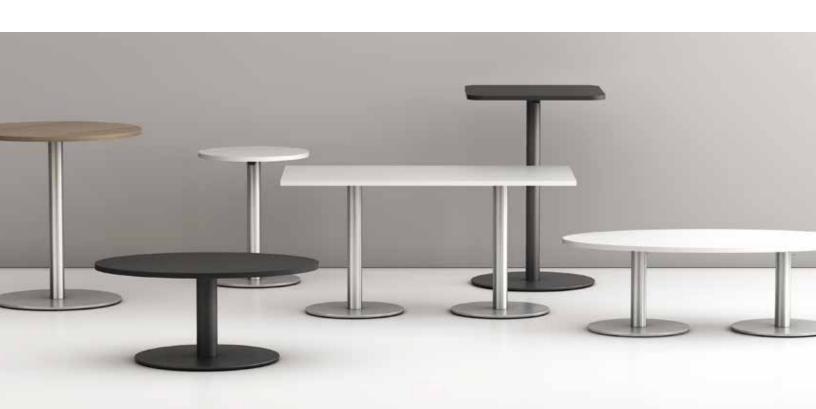

# **Sizes and Shapes**

You can find the perfect fit with a wide range of shapes and sizes with surfaces and materials that meet all commercial requirements.

#### **Base Options**

Scope tables feature a low-profile weighted base for stability with a tubular steel column. These metal bases are offered in four heights. Paired with a range of Friant bar & counter-height stools, and soft seating it's easy to create a lounge area, meeting space, cafe space, and more.