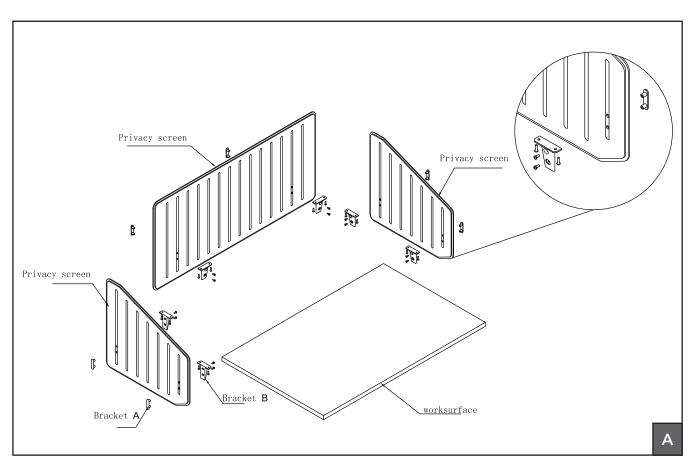

## Flyp Screen Installation

Surface-mounted PET screens mount to the underside of any laminate/veneer worksurface top.

- 1. Identify desired location of screen on work top
- 2. Slide (2) Bracket A through holes in screen [IMAGE A]
- 3. Snap (2) Bracket B on to extended side of (2) Bracket A
- 4. Secure screen to bottom of work top with screws through (2) Bracket B [IMAGE B]