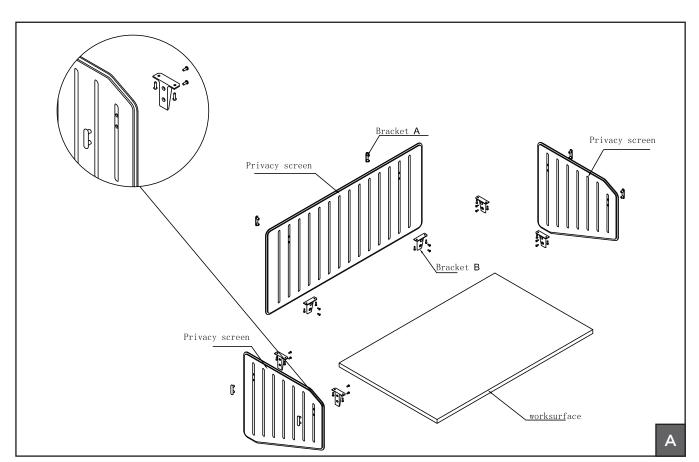

## Flyp Screen Installation

Surface-mounted PET screens mount to the underside of any laminate/veneer worksurface top.

- 1. Identify desired location of screen on work top
- 2. Slide (2) Bracket A through holes in screen [IMAGE A]
- 3. Snap (2) Bracket B on to extended side of (2) Bracket A
- 4. Secure screen to bottom of work top with screws through (2) Bracket B [IMAGE B]