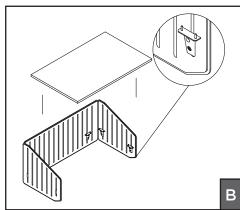

## Flyp Screen Installation

Surface-mounted PET screens mount to the underside of any laminate/veneer worksurface top.

- 1. Identify desired location of screen on work top
- 2. Slide (2) Bracket A through holes in screen [IMAGE A]
- 3. Snap (2) Bracket B on to extended side of (2) Bracket A
- 4. Secure screen to bottom of work top with screws through (2) Bracket B [IMAGE B]