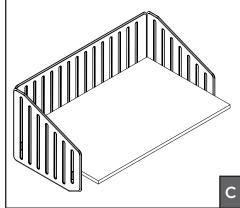

## Flyp Screen Installation

Surface-mounted PET screens mount to the underside of any laminate/veneer worksurface top.

- 1. Identify desired location of screen on work top
- 2. Slide (2) Bracket A through holes in screen [IMAGE A]
- 3. Snap (2) Bracket B on to extended side of (2) Bracket A
- 4. Secure screen to bottom of work top with screws through (2) Bracket B [IMAGE B]