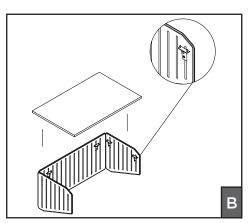

## Flyp Screen Installation

Surface-mounted PET screens mount to the underside of any laminate/veneer worksurface top.

- 1. Identify desired location of screen on work top
- 2. Slide (2) Bracket A through holes in screen [IMAGE A]
- 3. Snap (2) Bracket B on to extended side of (2) Bracket A
- 4. Secure screen to bottom of work top with screws through (2) Bracket B [IMAGE B]