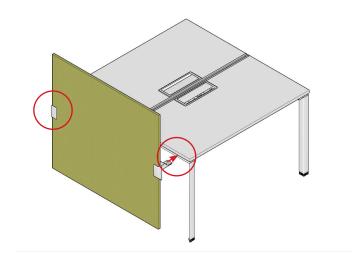

**STEP 2.** Pair of brackets are provided, for each privacy screen.

**STEP 3A.** Align the flush brackets on each side of the privacy screen. Insure that they are leveled.

## Worksurface Mounted Privacy Screen with Flush Brackets INSTALLATION INSTRUCTIONS

**STEP 4.** Insure the brackets are leveled. Secure by tightening the screen securing screws.

**STEP 5.** Slide the privacy screen in between the worksurface and legs.