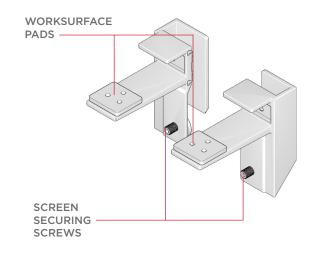

## Worksurface Mounted Privacy Screen with Flush Brackets INSTALLATION INSTRUCTIONS

**STEP 4.** Insure the brackets are leveled. Secure by tightening the screen securing screws.

**STEP 5.** Slide the privacy screen in between the worksurface and legs.