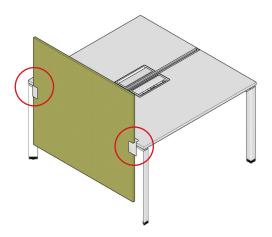

**STEP 6.** Secure privacy screen with brackets to worksurface with (3) screws on each bracket.

**STEP 7.** Finsihed installation of the privacy screen with flush brackets to a worksurface.