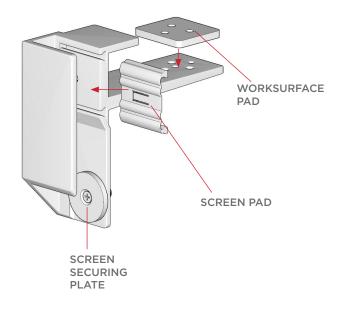

## Worksurface Mounted Privacy Screen with Flush Brackets INSTALLATION INSTRUCTIONS

**STEP 1.** Prepare flush brackets by sliding the screen pad inside the bracket and attaching the worksurface pad (use with 1" thick worksurfaces only).