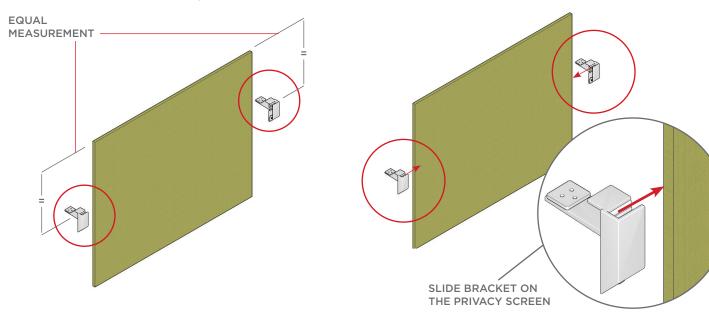

**STEP 2.** Pair of brackets are provided, for each privacy screen.

**STEP 3A.** Align the flush brackets on each side of the privacy screen. Insure that they are leveled.