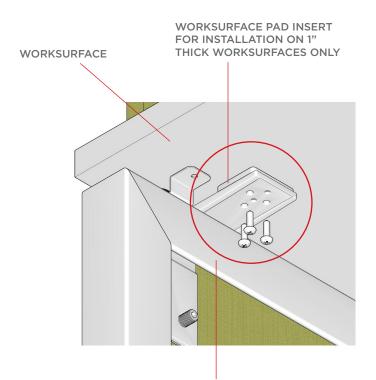

## Worksurface Mounted Privacy Screen with Flush Brackets INSTALLATION INSTRUCTIONS

**STEP 1.** Prepare flush brackets by sliding the screen pad inside the bracket and attaching the worksurface pad (use with 1" thick worksurfaces only).