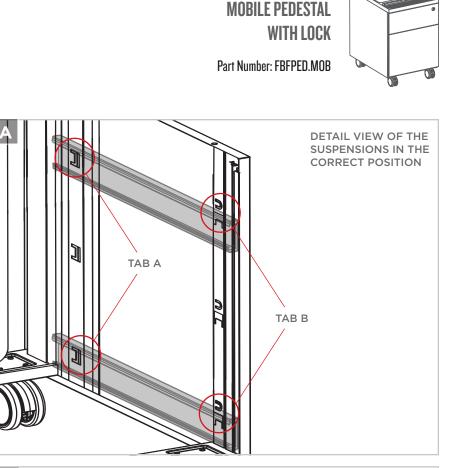

#### STEP 1. Remove Box and File Drawers

Release the Snap Joints by pulling up on the left and pushing down on the right. Pull box and file drawers out.

MY-HITE BOX / FILE MOBILE PEDESTAL WITH LOCK Part Number: FBFPED.MOB

## STEP 8. Reinstall Suspensions on the right side of the Pedestal

- Slide suspension into Tab A at back of the pedestal. Once in place with Tab A, lower suspension on Tab B. **IMAGE 8A**
- Bend tabs (previously bent in Step 2) back out to hold suspension in place. **IMAGE 8B**