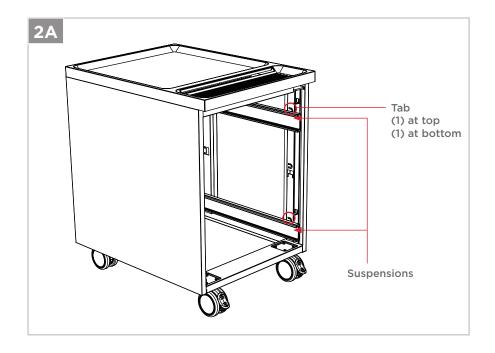

## STEP 2. Remove Suspensions on the right side of the Pedestal

Using pliers, bend in tabs to release suspensions. (You do not need to remove left side suspensions)

- The right side has (1) tab on the top, and (1) tab on the bottom that need to be pressed inward. **IMAGE 2A**
- Using a plier; press tabs inward then, lift the front of the suspensions up, pull forward to release. **IMAGE 2B**