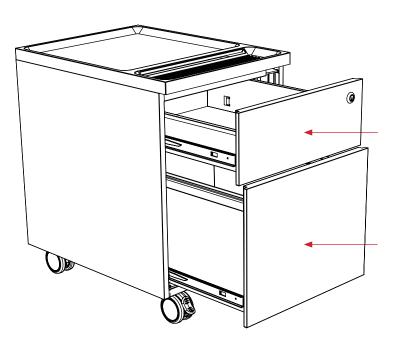

#### STEP 1. Remove Box and File Drawers

Release the Snap Joints by pulling up on the left and pushing down on the right. Pull box and file drawers out.

MY-HITE BOX / FILE MOBILE PEDESTAL WITH LOCK Part Number: FBFPED.MOB

#### STEP 9. Reinstall Box and File Drawers

Return box and file drawers in place. Align to the suspensions and push in.

STEP 10. Finished installation of the Pedestal with the new Top Cap