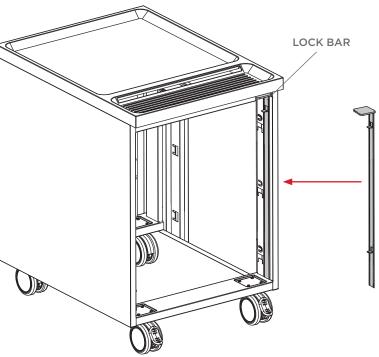

#### STEP 3. Remove Lock Bar

Remove the (6) screws holding the top cap in place.

#### STEP 7. Reinstall Lock Bar

Re-place Lock Bar back in it's slot on the right side.