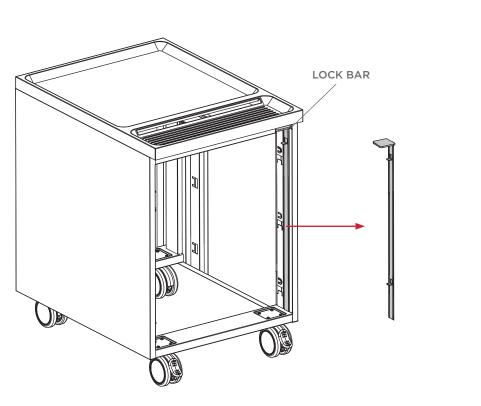

#### STEP 3. Remove Lock Bar

Remove the (6) screws holding the top cap in place.

#### STEP 7. Reinstall Lock Bar

Re-place Lock Bar back in it's slot on the right side.