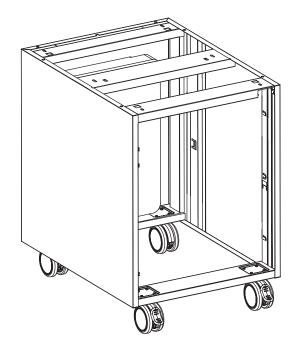

#### STEP 5. Ready for new Top Cap

The mobile pedestal is now ready to have new top cap installed.