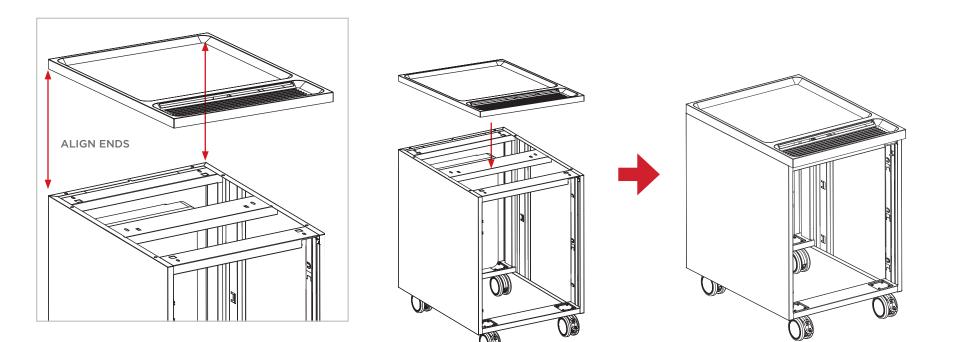

#### STEP 6a. Install new Top Cap

Align rear side of the new Top Cap with the top rear end of the pedestal. Push top cap down till clips click in place.

#### STEP 6b. Install new Top Cap continued

Re-place (6) screws to hold the new top cap in place.