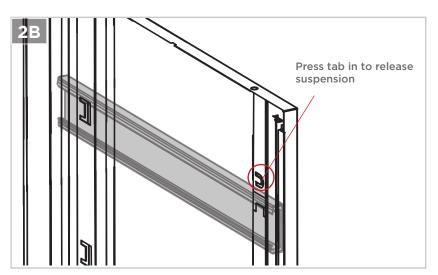

## STEP 2. Remove Suspensions on the right side of the Pedestal

Using pliers, bend in tabs to release suspensions. (You do not need to remove left side suspensions)

- The right side has (1) tab on the top, and (1) tab on the bottom that need to be pressed inward. **IMAGE 2A**
- Using a plier; press tabs inward then, lift the front of the suspensions up, pull forward to release. **IMAGE 2B**

Press tabs inward to pull suspensions out.

PRESS