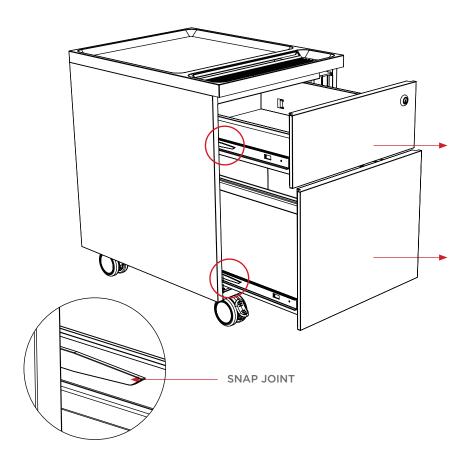

#### STEP 1. Remove Box and File Drawers

Release the Snap Joints by pulling up on the left and pushing down on the right. Pull box and file drawers out.

MY-HITE BOX / FILE MOBILE PEDESTAL WITH LOCK Part Number: FBFPED.MOB