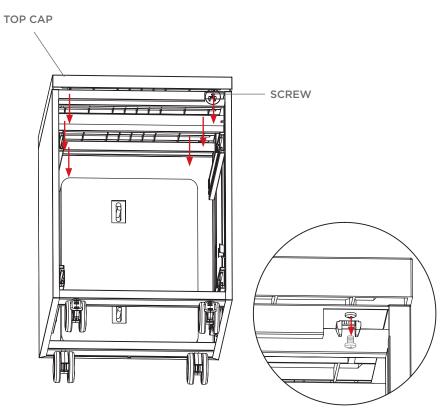

#### STEP 3. Remove Lock Bar

Remove the (6) screws holding the top cap in place.

#### STEP 4b. Remove Top Cap continued

Using your fingers or a plier, squeeze clips and push upwards. Remove top cap.