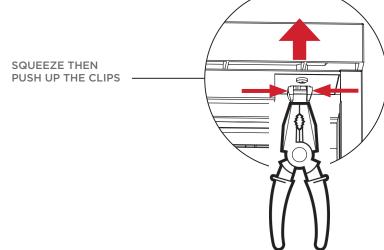

#### STEP 4b. Remove Top Cap continued

Using your fingers or a plier, squeeze clips and push upwards. Remove top cap.