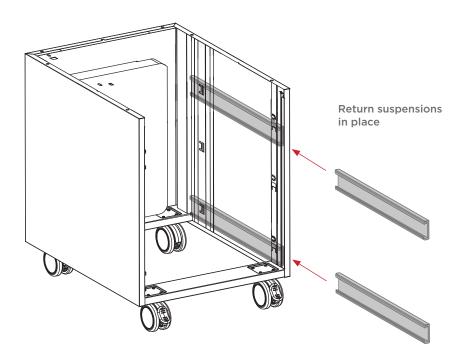

## STEP 8. Reinstall Suspensions on the right side of the Pedestal

- Slide suspension into Tab A at back of the pedestal. Once in place with Tab A, lower suspension on Tab B. **IMAGE 8A**
- Bend tabs (previously bent in Step 2) back out to hold suspension in place. **IMAGE 8B**