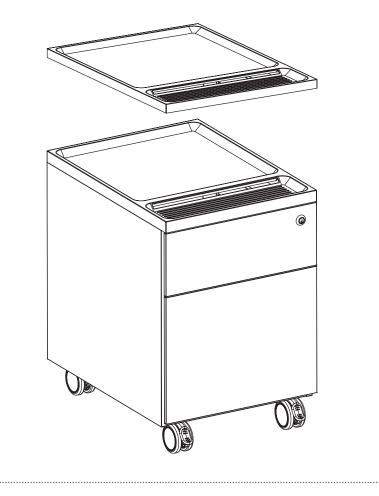

## **FRÍANT** Pedestal Top Cap Installation Instructions

The following steps are instructions on how to remove the Top Cap of a Box/File Mobile Pedestal with lock, and replace it with a new top cap.

#### STEP 4b. Remove Top Cap continued

Using your fingers or a plier, squeeze clips and push upwards. Remove top cap.

#### STEP 6a. Install new Top Cap

Align rear side of the new Top Cap with the top rear end of the pedestal. Push top cap down till clips click in place.