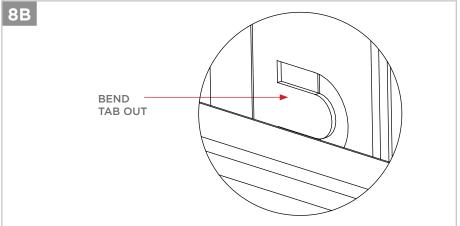

## STEP 8. Reinstall Suspensions on the right side of the Pedestal

- Slide suspension into Tab A at back of the pedestal. Once in place with Tab A, lower suspension on Tab B. **IMAGE 8A**
- Bend tabs (previously bent in Step 2) back out to hold suspension in place. **IMAGE 8B**