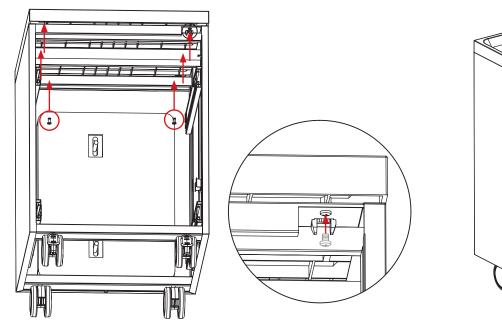

## STEP 2. Remove Suspensions on the right side of the Pedestal

Using pliers, bend in tabs to release suspensions. (You do not need to remove left side suspensions)

- The right side has (1) tab on the top, and (1) tab on the bottom that need to be pressed inward. **IMAGE 2A**
- Using a plier; press tabs inward then, lift the front of the suspensions up, pull forward to release. **IMAGE 2B**

Press tabs inward to pull suspensions out.

PRESS